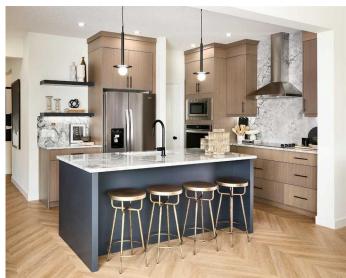

### \$789,900

4 Bedroom, 4.00 Bathroom, 1,887 sqft Residential on 0.08 Acres

Pine Creek, Calgary, Alberta

This beautiful and brand-new Rundle 24 model is built by Brookfield Residential and is nearly move-in ready with a possession this July! This stunning new home offers an intelligently designed layout that features 2 living areas. 3 bedrooms, 2.5 bathrooms + a fully legal basement suite with its own private entrance. This new home has a stunning design palette that is timeless and warm throughout. The double attached garage leads through a large mud room that is attached to a walkthrough pantry connected to the kitchen - making grocery delivery that much easier! The large kitchen features an upgraded appliance package including chimney hood fan, built-in wall oven and a built-in cooktop. The kitchen features a large island that offers additional seating space and makes the perfect space to entertain guests. The kitchen overlooks both the dining area and great room which is complete with a central electric fireplace. Lastly, a wall of windows across the back of the home provides a clear view of the backyard from any living space on the main level. Open railing flows from the main level to the upper floor - ensuring natural light flows from top to bottom all day long. The upper level has a central bonus room that is the perfect TV space and separates the primary suite from the secondary bedrooms. The primary suite includes a large bedroom with the upgraded ensuite option that includes dual sinks, soaker tub, walk-in shower and private water closet as well as a large walk-in closet.