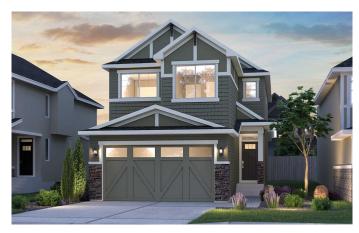

# \$789,900 - 683 Creekstone Circle Sw, Calgary

MLS® #A2201287

### \$789,900

4 Bedroom, 4.00 Bathroom, 1,887 sqft Residential on 0.08 Acres

Pine Creek, Calgary, Alberta

This beautiful and brand-new Rundle 24 model is built by Brookfield Residential and is nearly move-in ready with a possession this July! This stunning new home offers an intelligently designed layout that features 2 living areas. 3 bedrooms, 2.5 bathrooms + a fully legal basement suite with its own private entrance. This new home has a stunning design palette that is timeless and warm throughout. The double attached garage leads through a large mud room that is attached to a walkthrough pantry connected to the kitchen - making grocery delivery that much easier! The large kitchen features an upgraded appliance package including chimney hood fan, built-in wall oven and a built-in cooktop. The kitchen features a large island that offers additional seating space and makes the perfect space to entertain guests. The kitchen overlooks both the dining area and great room which is complete with a central electric fireplace. Lastly, a wall of windows across the back of the home provides a clear view of the backyard from any living space on the main level. Open railing flows from the main level to the upper floor - ensuring natural light flows from top to bottom all day long. The upper level has a central bonus room that is the perfect TV space and separates the primary suite from the secondary bedrooms. The primary suite includes a large bedroom with the upgraded ensuite option that includes dual sinks, soaker tub, walk-in shower and private water closet as well as a large walk-in closet.