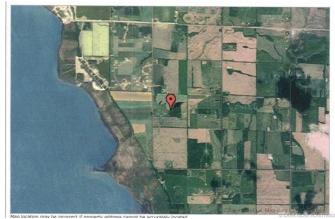

### \$165,000

0 Bedroom, 0.00 Bathroom, Land on 1.67 Acres

Grandview Estates, Rural Ponoka County, Alberta

The rise of the American dollar has made lake living in Alberta far more attractive. Come to a look at Grandview Estates. Boasting an upscale architecturally controlled subdivision that is intertwined amongst 30 acres of environmental reserve featuring established walking trails, abundant wildlife, local history. The view is so amazing that it is better described as an experience. Every lot boasts a spectacular view of the lake; some views encompass the entire length of Gull Lake. Imagine closing every single day with yet another uniquely pleasing sunset.. Boat access is 5 minutes away at the Raymond Shores public boat launch. Taxes have not been assessed yet. Grandview Estates is a 31 lot acreage subdivision with acreages ranging from 1 to 6 acres in size.

# **Community Information**

Address 13, 420069 Range Road 284

Subdivision Grandview Estates

City Rural Ponoka County

County Ponoka County

Province Alberta

Postal Code T4J 1R3