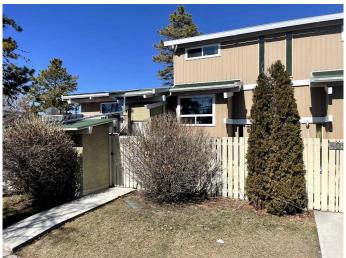

Upstairs, you'II discover two nice sized

bedrooms and a spacious, modern 4 piece bathroom.

Step outside to your private, fenced front patio, an ideal space for outdoor entertaining or unwinding in your own personal oasis. The townhouse also includes a large, attached storage room, perfect for keeping larger belongings organized.

#### **Exterior**

Exterior Features Private Entrance, Courtyard

Lot Description Low Maintenance Landscape

Roof Asphalt Shingle

Construction Wood Frame, Wood Siding

Foundation Poured Concrete