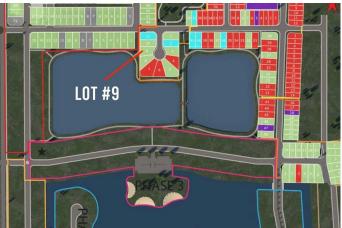

# **Community Information**

| Address     | 35 Lakewood Point |
|-------------|-------------------|
| Subdivision | Lakewood Meadows  |
| City        | Strathmore        |
| County      | Wheatland County  |
| Province    | Alberta           |
| Postal Code | T1P 0G7           |