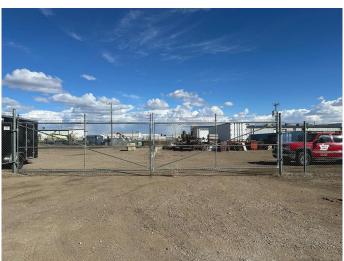

#### \$275,000

0 Bedroom, 0.00 Bathroom, Commercial on 0.92 Acres

Redcliff Industrial, Redcliff, Alberta

This listing features a prime industrial lot in Redcliff, Alberta, offering .92 acres of fully fenced land, ideal for a variety of commercial or industrial uses. The property is well-suited for storage or the construction of a workshop, providing ample space for businesses needing secure, private operations. The lot is easily accessible and offers a blank canvas for development, with the fenced perimeter ensuring privacy and security for any assets or equipment stored on-site. Whether you're looking to expand your business or create a new venture, this property provides a versatile and strategic location within Redcliff's industrial zone.