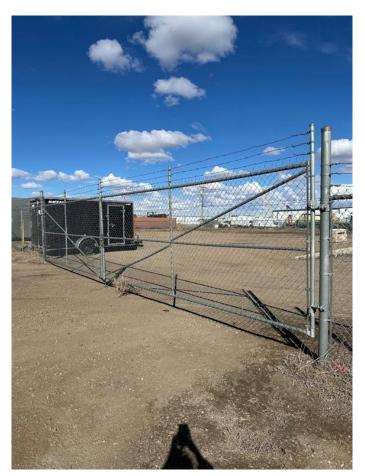

#### \$275,000

0 Bedroom, 0.00 Bathroom, Commercial on 0.92 Acres

Redcliff Industrial, Redcliff, Alberta

This listing features a prime industrial lot in Redcliff, Alberta, offering .92 acres of fully fenced land, ideal for a variety of commercial or industrial uses. The property is well-suited for storage or the construction of a workshop, providing ample space for businesses needing secure, private operations. The lot is easily accessible and offers a blank canvas for development, with the fenced perimeter ensuring privacy and security for any assets or equipment stored on-site. Whether you're looking to expand your business or create a new venture, this property provides a versatile and strategic location within Redcliff's industrial zone.