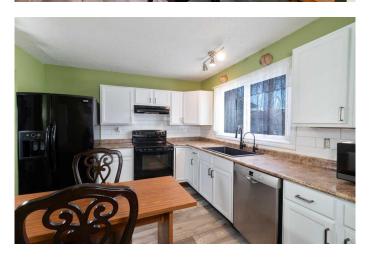

Spacious Layout â€" This home features 4 bedrooms, 2.5 bathrooms, and an open-concept living area.

Close to Amenities – Just minutes from Sunridge Mall, Superstore, Safeway, and Peter Lougheed Hospital, ensuring all essentials are within reach.

### Interior

Interior Features Laminate Counters, No Smoking Home

Appliances Dishwasher, Dryer, Electric Stove, Microwave, Refrigerator

Heating Forced Air

Cooling Central Air, Window Unit(s)

Has Basement Yes