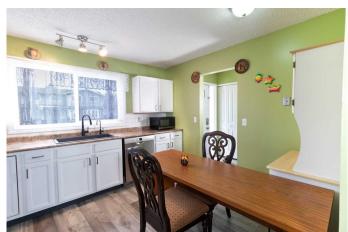

Spacious Layout â€" This home features 4 bedrooms, 2.5 bathrooms, and an open-concept living area.

Close to Amenities – Just minutes from Sunridge Mall, Superstore, Safeway, and Peter Lougheed Hospital, ensuring all essentials are within reach.

### Interior

Interior Features Laminate Counters, No Smoking Home

Appliances Dishwasher, Dryer, Electric Stove, Microwave, Refrigerator

Heating Forced Air

Cooling Central Air, Window Unit(s)

Has Basement Yes