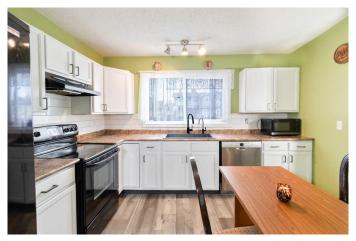

Spacious Layout â€" This home features 4 bedrooms, 2.5 bathrooms, and an open-concept living area.

Close to Amenities – Just minutes from Sunridge Mall, Superstore, Safeway, and Peter Lougheed Hospital, ensuring all essentials are within reach.

### Interior

Interior Features Laminate Counters, No Smoking Home

Appliances Dishwasher, Dryer, Electric Stove, Microwave, Refrigerator

Heating Forced Air

Cooling Central Air, Window Unit(s)

Has Basement Yes