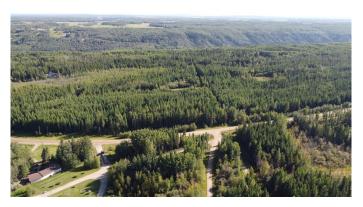

#### \$239,900

0 Bedroom, 0.00 Bathroom, Land on 2.47 Acres

Dunes West, Rural Grande Prairie No. 1, County of, Alberta

Close to the Banks of the River This
FABULOUS DUNES WEST VACANT LOT
ZONED CR-5....CLEARED BUILD SITE
READY FOR YOUR DREAM HOME TO BE
BUILT. ALL SERVICES ARE AT THE ROAD.
THIS PROPERTY HAS 2.47 ACRES OF
TREED LAND. CLOSE TO THE RANCH
SUBDIVISION AND GP IS MINUTES AWAY.