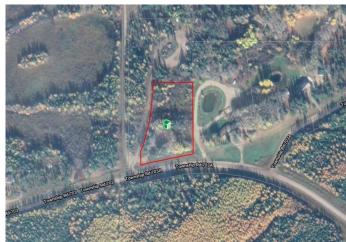

#### \$239,900

0 Bedroom, 0.00 Bathroom, Land on 2.47 Acres

Dunes West, Rural Grande Prairie No. 1, County of, Alberta

Close to the Banks of the River This
FABULOUS DUNES WEST VACANT LOT
ZONED CR-5....CLEARED BUILD SITE
READY FOR YOUR DREAM HOME TO BE
BUILT. ALL SERVICES ARE AT THE ROAD.
THIS PROPERTY HAS 2.47 ACRES OF
TREED LAND. CLOSE TO THE RANCH
SUBDIVISION AND GP IS MINUTES AWAY.

### **Community Information**

Address 703a Township Subdivision Dunes West

City Rural Grande Prairie No. 1, County of

County Grande Prairie No. 1, County of

Province Alberta
Postal Code T8W 5K1