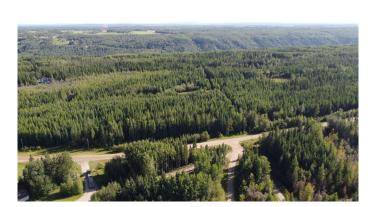

#### \$239,900

0 Bedroom, 0.00 Bathroom, Land on 2.47 Acres

Dunes West, Rural Grande Prairie No. 1, County of, Alberta

Close to the Banks of the River This
FABULOUS DUNES WEST VACANT LOT
ZONED CR-5....CLEARED BUILD SITE
READY FOR YOUR DREAM HOME TO BE
BUILT. ALL SERVICES ARE AT THE ROAD.
THIS PROPERTY HAS 2.47 ACRES OF
TREED LAND. CLOSE TO THE RANCH
SUBDIVISION AND GP IS MINUTES AWAY.