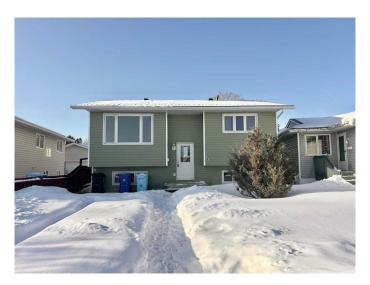

# \$295,000 - 158 Erindale Road, Fort McMurray

MLS® #A2204754

## \$295,000

4 Bedroom, 2.00 Bathroom, 967 sqft Residential on 0.11 Acres

Thickwood, Fort McMurray, Alberta

Welcome to 158 Erindale Road - an affordable bi-level home in the desirable neighbourhood of Thickwood. This home features 4 bedrooms, 2 bathrooms, and a massive fully fenced backyard on a 4000+ sqft lot! Located near Centerfire Place, Elementary + High Schools, parks, shopping, city/site bus routes + more! Don't miss out on this opportunity to own a single family home at an affordable price - call today to schedule your personal tour!

#### **Essential Information**

MLS® # A2204754 Price \$295,000

Bedrooms 4
Bathrooms 2.00

Full Baths 1
Half Baths 1

Square Footage 967

Acres 0.11

Year Built 1979

Type Residential
Sub-Type Detached
Style Bi-Level