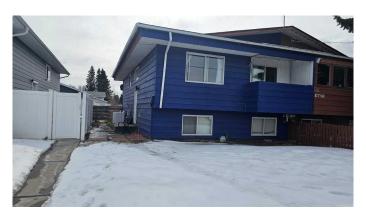

#### \$289,900

6 Bedroom, 2.00 Bathroom, 989 sqft Residential on 0.10 Acres

Downtown, Sylvan Lake, Alberta

Investors and First time home buyers - The possibilities are endless with this 6 bedroom, 2 bath duplex with large fenced yard. Big bright windows in this open home with a front balcony and rear deck! The well appointed kitchen (open to the living & dining rooms) has ample cabinets and counter space with a pantry and storage closet. Located in the heart of Town and great walkability to schools, playgrounds, downtown, beach and shopping. Good value and a great affordable home for a larger family!

#### **Exterior**

Exterior Features Balcony
Lot Description Back Yard

Roof Asphalt Shingle

Construction Wood Frame, Shingle Siding, Wood Siding

Foundation Poured Concrete