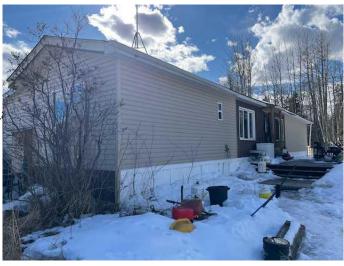

#### \$224,900

3 Bedroom, 2.00 Bathroom, 1,688 sqft Residential on 4.99 Acres

NONE, Rural Woodlands County, Alberta

Tranquil Country Retreat - 4.99 Acres Near Whitecourt

Nestled just minutes from Whitecourt, this peaceful sanctuary in the sought-after Pine Meadows Subdivision offers a perfect blend of comfort, privacy, and natural beauty. Set on 4.99 beautifully landscaped acres, this property features a charming 1982 mobile home with a spacious addition, offering ample living space for your family.

The home includes 3 cozy bedrooms and 2 well-appointed bathrooms, making it ideal for everyday living. A wood-burning stove creates a warm, inviting atmosphere, perfect for relaxing on cooler evenings. For those who love the outdoors, a garden spot awaits, while a spring-fed pond adds to the serene, private ambiance of the property.

The expansive yard is impeccably landscaped, offering tranquility and space to roam. Several outbuildings provide excellent storage and workshop potential, while the surrounding peaceful, quiet environment ensures you can unwind and enjoy the beauty of nature in absolute privacy.