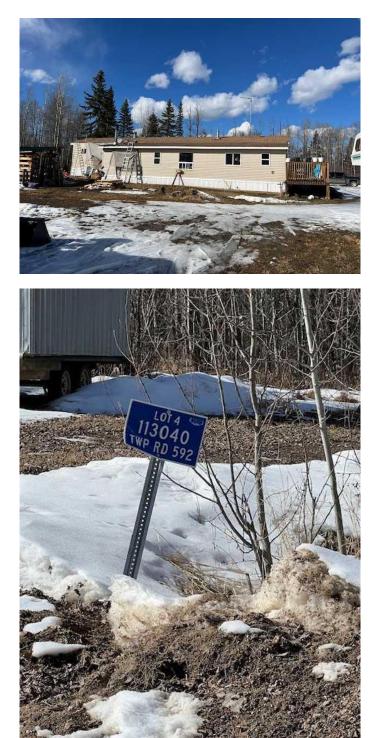

# \$224,900 - 4, 113040 Township Road 592, Rural Woodlands County

MLS® #A2204821

#### \$224,900

3 Bedroom, 2.00 Bathroom, 1,688 sqft Residential on 4.99 Acres

NONE, Rural Woodlands County, Alberta

Tranquil Country Retreat - 4.99 Acres Near Whitecourt

Nestled just minutes from Whitecourt, this peaceful sanctuary in the sought-after Pine Meadows Subdivision offers a perfect blend of comfort, privacy, and natural beauty. Set on 4.99 beautifully landscaped acres, this property features a charming 1982 mobile home with a spacious addition, offering ample living space for your family.

## **Community Information**

| Address                    | 4, 113040 Township Road 592                           |
|----------------------------|-------------------------------------------------------|
| Subdivision                | NONE                                                  |
| City                       | Rural Woodlands County                                |
| County                     | Woodlands County                                      |
| Province                   | Alberta                                               |
| Postal Code                | T7S 2A1                                               |
| City<br>County<br>Province | Rural Woodlands County<br>Woodlands County<br>Alberta |