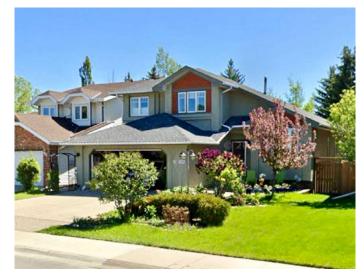

# \$768,000 - 188 Woodford Drive Sw, Calgary

MLS® #A2204880

### \$768,000

4 Bedroom, 4.00 Bathroom, 2,092 sqft Residential on 0.12 Acres

Woodbine, Calgary, Alberta

OPEN HOUSE SAT + SUNDAY 2 TO 4PM MARCH 29/30. SPECTACULAR - 2 Storey over 2,800+ sq. ft. of renovated development. 4 Bedrooms and 4 bathrooms, Newer windows throughout, 3 large windows in the living room, Vaulted ceilings and electric blinds. Kitchen faces east with loads of morning sun, enjoy from the breakfast nook. Newer white kitchen, Quartz Island and counter tops, Stainless appliances, Fridge, Flat top stove & Bosch dishwasher. Pantry pull outs, Compost & Garbage built ins, soft close maple lined drawers, Flat ceilings w/Pot lights. Patio door to newer deck with Cedar stained and black metal railings, Gas BBQ. hookup. Sellers loved their yard, WOW! along the back is an(Elm, Aspen and Lilac, Cedar on side, Apple and Cherry Tree, Mountain Ash, Apple and Honey suckle. Front yard Snowball bush, 2nd flowering bush, Lilac, Cedars + Peonies, Cherry, Red and Yellow roses.) Bright, East-facing Family room w/Travertine stone surround gas fireplace, fan controlled by electric switch. Laundry room on main w/washer and dryer. 2pc powder room w/pedestal sink and Toto toilet. Main floor hallway, powder room and laundry are slate-look porcelain tile. Oak hardwood in Living room, Dining room, Kitchen, Family room and Den. Upper level neutral carpet, 4pc bath w/granite countertop, 2nd and 3rd bedrooms are good size. Large Primary bedroom w/stunning ensuite- Glass walk in shower, heated tile flooring, 6 ft. soaker tub,