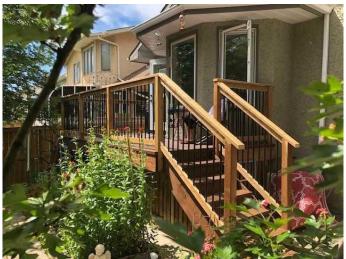

### \$768,000

4 Bedroom, 4.00 Bathroom, 2,092 sqft Residential on 0.12 Acres

Woodbine, Calgary, Alberta

OPEN HOUSE SAT + SUNDAY 2 TO 4PM MARCH 29/30. SPECTACULAR - 2 Storey over 2,800+ sq. ft. of renovated development. 4 Bedrooms and 4 bathrooms, Newer windows throughout, 3 large windows in the living room, Vaulted ceilings and electric blinds. Kitchen faces east with loads of morning sun, enjoy from the breakfast nook. Newer white kitchen, Quartz Island and counter tops, Stainless appliances, Fridge, Flat top stove & Bosch dishwasher. Pantry pull outs, Compost & Garbage built ins, soft close maple lined drawers, Flat ceilings w/Pot lights. Patio door to newer deck with Cedar stained and black metal railings, Gas BBQ. hookup. Sellers loved their yard, WOW! along the back is an(Elm, Aspen and Lilac, Cedar on side, Apple and Cherry Tree, Mountain Ash, Apple and Honey suckle. Front yard Snowball bush, 2nd flowering bush, Lilac, Cedars + Peonies, Cherry, Red and Yellow roses.) Bright, East-facing Family room w/Travertine stone surround gas fireplace, fan controlled by electric switch. Laundry room on main w/washer and dryer. 2pc powder room w/pedestal sink and Toto toilet. Main floor hallway, powder room and laundry are slate-look porcelain tile. Oak hardwood in Living room, Dining room, Kitchen, Family room and Den. Upper level neutral carpet, 4pc bath w/granite countertop, 2nd and 3rd bedrooms are good size. Large Primary bedroom w/stunning ensuite- Glass walk in shower, heated tile flooring, 6 ft. soaker tub,