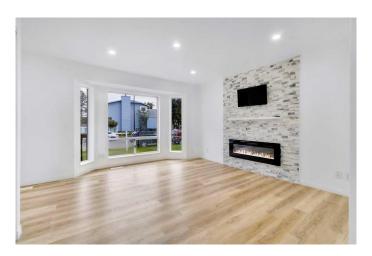

# \$528,332

3 Bedroom, 2.00 Bathroom, 1,049 sqft Residential on 0.08 Acres

Martindale, Calgary, Alberta

\*SUPER LOCATION ALERT\* |SEPRATE ENTRANCE| 2x Kitchens | 2x Living Rooms | TOTAL LIVING SqFt 1386 APPROX.| Featuring a fully developed basement with full kitchen, convenient 3-pc bathroom, a spacious rec room, a den, â€"perfect for family gatherings or extra living space! Upstairs offers 3 bright bedrooms and a modern 4-pc bath. Beautifully updated throughout with fresh paint, new lighting fixtures, and brand-new appliances. Enjoy a large backyard plus a fully fenced front yard, ideal for entertaining and family fun. Prime location near Dashmesh Culture Centre, YMCA, Genesis Centre, and Calgary Public Library.

# **Community Information**

Address 6010 Martingrove Road Ne

Subdivision Martindale
City Calgary
County Calgary
Province Alberta
Postal Code T3J2M8