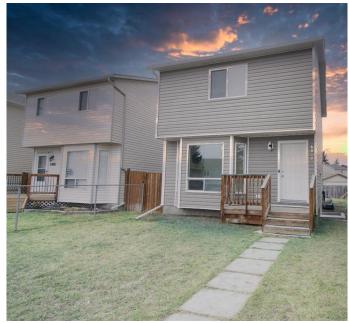

#### Interior

Interior Features Separate Entrance

Appliances Dishwasher, Dryer, Electric Range, Microwave Hood Fan, Range Hood,

Refrigerator, Washer, Electric Cooktop

Heating Fireplace(s), Natural Gas, Central