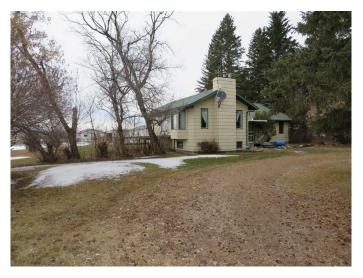

## \$775,000

4 Bedroom, 2.00 Bathroom, 1,495 sqft Residential on 14.95 Acres

NONE, Rural Red Deer County, Alberta

Check this one out! Perfect starter acreage or hobby farm. Sitting on just under 15 acres this property gives one endless opportunities. Be it small business small live stock operation or simple acreage living for the horse lover. The acreage provides about seven acres of having and five acres of pasture land. Wonderful out building set up for livestock with 30x60 shop fully insulated,220 power, gas line roughed in. 8 stall horse barn. Large one hundred ft loafing shed/shelter. 60x80 outside riding arena. Large storge building with room for inside riding arena. Newer insulated tack shed. Automatic stock waterer. Property fully fenced with lots of cross fencing. Two wells. The home on this property is a very good sized bungalow with 4 bedrooms one and half bathrooms large open living space with updates to flooring, kitchen (moca maple cabinets) new paint and newer upgrades to both bathrooms. Some newer vinyl windows on the main floor added. Wood burning fireplaces up and down to keep you warm through the cold times. New front door and garden doors to the deck. Deck has been re done with pressure treated wood with new metal railing to be added. The deck faces south west with wonderful views over looking the property. Basement features a warm and cozy family room. Seperate basemnet entrance with large boot room. Furnace is about ten years old. Metal roof. Property is

convenentity located close to Benalto and Sylvan Lake all on paved roads. No gravel here!

#### Built in 1984