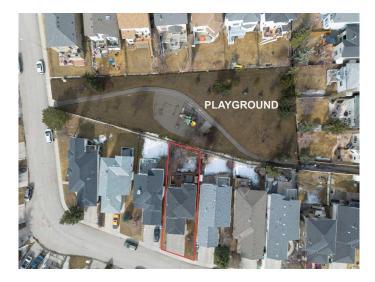

#### \$675,000

4 Bedroom, 4.00 Bathroom, 1,694 sqft Residential on 0.10 Acres

Citadel, Calgary, Alberta

Welcome to 167 Citadel Close NW, where you will find a fantastic family home backing directly onto a green space with a kids' playground and just a short walk to Citadel Park School. Located on a quiet street, this home features over 2,400 square feet of finished living space, including four bedrooms and four bathrooms. The main level includes hardwood flooring, two living areas, a formal dining space, a bright kitchen with stainless steel appliances and quartz countertops, a central island, and a corner pantry. Upstairs, the hardwood flooring continues, and you will find a spacious primary suite that features a walk-in closet and ensuite with a soaker tub and separate shower. Two more bedrooms and a full bath complete the upper floor. The fully finished basement features a large recreation room, a fourth bedroom, a full bathroom, and additional storage space. Step outside to a fully fenced backyard featuring raised garden beds, a deck with a hot tub, and a patio seating area. Don't wait; call your favourite realtor to view this great family home, which is ideal for anyone with young kids seeking outdoor space and walkable school access.

## Exterior

| Exterior Features | Fire Pit, Garden, Playground, Private Entrance, Private Yard        |
|-------------------|---------------------------------------------------------------------|
| Lot Description   | Back Yard, Backs on to Park/Green Space, City Lot, Few Trees, Front |
|                   | Yard, Garden, Greenbelt, Landscaped, Lawn, Private, Sloped Down     |
| Roof              | Asphalt Shingle                                                     |
| Construction      | Vinyl Siding, Wood Frame                                            |
| Foundation        | Poured Concrete                                                     |