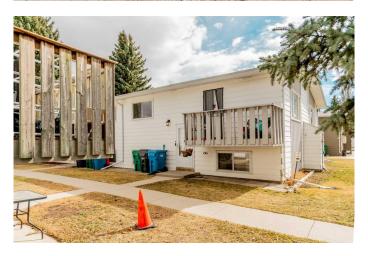

## \$199,900

2 Bedroom, 2.00 Bathroom, 466 sqft Residential on 0.00 Acres

Winston Churchill, Lethbridge, Alberta

Check out this impeccably maintained condo located on the desirable north side of Lethbridge. Offering two spacious bedrooms and two bathrooms, this home provides a comfortable and functional layout. The main floor features an open-concept living room, kitchen, and dining area, along with a convenient two-piece bathroom. Step outside to the private deck off the living room, perfect for enjoying your morning coffee or relaxing in the evening. This condo is move-in ready. Ideally situated near schools and shopping, it's an affordable and welcoming option for anyone seeking a hassle-free home. Call your favorite realtor to book a showing today!

## **Exterior**

Exterior Features Balcony

Lot Description Standard Shaped Lot

Roof Asphalt Shingle
Construction Composite Siding

Foundation Poured Concrete