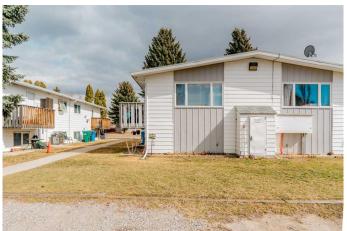

## \$199,900

2 Bedroom, 2.00 Bathroom, 466 sqft Residential on 0.00 Acres

Winston Churchill, Lethbridge, Alberta

Check out this impeccably maintained condo located on the desirable north side of Lethbridge. Offering two spacious bedrooms and two bathrooms, this home provides a comfortable and functional layout. The main floor features an open-concept living room, kitchen, and dining area, along with a convenient two-piece bathroom. Step outside to the private deck off the living room, perfect for enjoying your morning coffee or relaxing in the evening. This condo is move-in ready. Ideally situated near schools and shopping, it's an affordable and welcoming option for anyone seeking a hassle-free home. Call your favorite realtor to book a showing today!

## **Exterior**

Exterior Features Balcony

Lot Description Standard Shaped Lot

Roof Asphalt Shingle
Construction Composite Siding

Foundation Poured Concrete