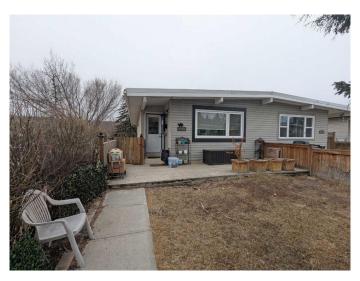

## \$529,000

3 Bedroom, 2.00 Bathroom, 920 sqft Residential on 0.07 Acres

Montgomery, Calgary, Alberta

Lots of renovations in this spacious 1/2 duplex on a large corner lot just steps from the Bow River and Bowmont Park. Two full baths, two bedrooms up and 1 down. Features vaulted and coved ceiling, upgraded decorative lighting throughout, renovated kitchen and baths (granite, backsplash, cabinets), and walk-in pantry. Home has new windows, brand new furnace and hot water tank, newer roof, redone electrical. The property is fully fenced front and back (120' deep lot) with decks front and back and large south facing back yard with plentry of raised gardens. Location is walking distance to Safeway and many parks - a quick drive to downtown or the whole way on the River bike path.