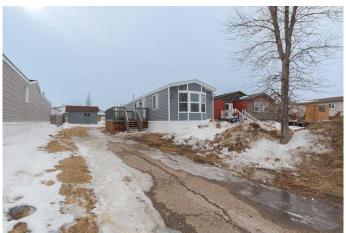

### \$179,000

3 Bedroom, 1.00 Bathroom, 941 sqft Residential on 0.13 Acres

Timberlea, Fort McMurray, Alberta

Introducing 228 Cokerill Crescent, a fully renovated treasure in the heart of Timberlea, that has a NEW economic life of 40 YEARS and is perfect for first-time buyers seeking unbeatable value and affordability! This move-in-ready detached home has been transformed inside and out, with a laundry list of updates. Every detail has been meticulously updated: fresh siding, new doors, new shingles, new windows, fully drywalled interiors with new insulation, and pristine new ceilings throughout. The cohesive luxury vinyl plank flooring ties it all together, creating a light, airy vibe that feels both modern and welcoming!

## **Community Information**

Address 228 Cokerill Crescent

Subdivision Timberlea

City Fort McMurray
County Wood Buffalo

Province Alberta
Postal Code T9K 2J2