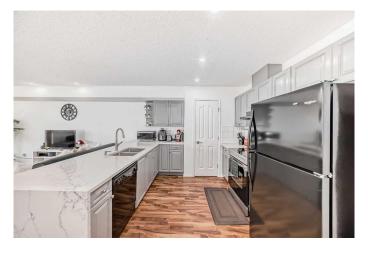

## \$449,900

3 Bedroom, 3.00 Bathroom, 1,357 sqft Residential on 0.04 Acres

Saddle Ridge, Calgary, Alberta

Welcome to this well-kept ready to move in townhouse with 3 bed, 2.5 bath and a WALKOUT BASEMENT. New QUARTZ COUNTERTOPS, FRESHLY PAINTED with lots of upgrades, front attached garage. Close to the train station, YMCA, playgrounds, Schools, Grocery stores etc. Book your showing today!!

#### Interior

Interior Features Quartz Counters, Separate Entrance, Stone Counters

Appliances Dishwasher, Dryer, Electric Stove, Refrigerator, Washer

Heating Forced Air

Cooling None
Has Basement Yes

Basement Exterior Entry, Full, Unfinished, Walk-Out