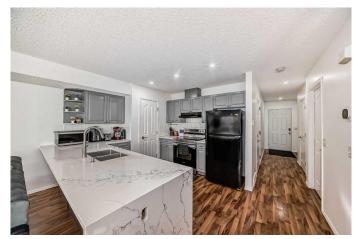

## \$449,900

3 Bedroom, 3.00 Bathroom, 1,357 sqft Residential on 0.04 Acres

Saddle Ridge, Calgary, Alberta

Welcome to this well-kept ready to move in townhouse with 3 bed, 2.5 bath and a WALKOUT BASEMENT. New QUARTZ COUNTERTOPS, FRESHLY PAINTED with lots of upgrades, front attached garage. Close to the train station, YMCA, playgrounds, Schools, Grocery stores etc. Book your showing today!!

#### Interior

Interior Features Quartz Counters, Separate Entrance, Stone Counters

Appliances Dishwasher, Dryer, Electric Stove, Refrigerator, Washer

Heating Forced Air

Cooling None
Has Basement Yes

Basement Exterior Entry, Full, Unfinished, Walk-Out