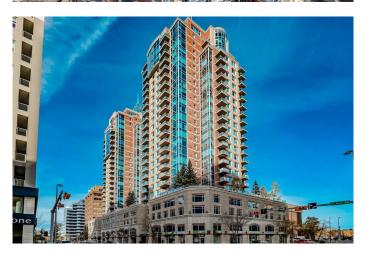

# \$835,000 - 2802, 910 5 Avenue Sw, Calgary

MLS® #A2207060

## \$835,000

2 Bedroom, 2.00 Bathroom, 1,403 sqft Residential on 0.00 Acres

Downtown Commercial Core, Calgary, Alberta

Welcome to a truly one-of-a-kind top-floor PENTHOUSE in the exclusive Five West, located in the heart of Calgary's vibrant downtown west end. This entertainer's paradise offers exceptional outdoor living, with three massive terraces spanning over 600 sq/ft, where you can host unforgettable gatherings while enjoying breathtaking views of the Bow River Valley, mountains, and city skyline. The south, west, and east-facing exposures ensure incredible natural light and panoramic vistas from every angle. Step inside this open-concept masterpiece, boasting 9-foot ceilings and floor-to-ceiling windows that capture stunning views and light in every room. Designed for seamless entertaining, the spacious living and dining areas flow effortlessly, creating the perfect setting for social events. The gourmet kitchen is equipped with high-end stainless steel appliances, granite countertops, maple cabinetry, and a stylish slate backsplashâ€"everything you need to impress your guests with culinary delights. Relax in the inviting living area with a cozy gas fireplace, or step out onto one of the terraces to soak in the incredible mountain views. Whether it's hosting intimate dinners or large gatherings, this penthouse offers plenty of space for both. The primary bedroom is a true private retreat, designed for ultimate relaxation and comfort. It features its own exclusive terrace, perfect for enjoying your morning coffee or unwinding with a glass of wine while soaking in the