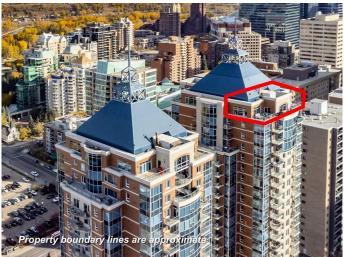

## \$835,000

2 Bedroom, 2.00 Bathroom, 1,403 sqft Residential on 0.00 Acres

Downtown Commercial Core, Calgary, Alberta

Welcome to a truly one-of-a-kind top-floor PENTHOUSE in the exclusive Five West, located in the heart of Calgary's vibrant downtown west end. This entertainer's paradise offers exceptional outdoor living, with three massive terraces spanning over 600 sq/ft, where you can host unforgettable gatherings while enjoying breathtaking views of the Bow River Valley, mountains, and city skyline. The south, west, and east-facing exposures ensure incredible natural light and panoramic vistas from every angle. Step inside this open-concept masterpiece, boasting 9-foot ceilings and floor-to-ceiling windows that capture stunning views and light in every room. Designed for seamless entertaining, the spacious living and dining areas flow effortlessly, creating the perfect setting for social events. The gourmet kitchen is equipped with high-end stainless steel appliances, granite countertops, maple cabinetry, and a stylish slate backsplashâ€"everything you need to impress your guests with culinary delights. Relax in the inviting living area with a cozy gas fireplace, or step out onto one of the terraces to soak in the incredible mountain views. Whether it's hosting intimate dinners or large gatherings, this penthouse offers plenty of space for both. The primary bedroom is a true private retreat, designed for ultimate relaxation and comfort. It features its own exclusive terrace, perfect for enjoying your morning coffee or unwinding with a glass of wine while soaking in the

stunning mountain and city views. Inside, you'll find two spacious closets, offering ample storage for your wardrobe and personal belongings. The attached luxurious 5-piece ensuite is your very own spa-like escape. Indulge in the deep jetted tub after a long day or refresh in the glass-enclosed stand-up shower. The dual vanities provide plenty of space for getting ready, while the elegant finishes throughout create a serene and sophisticated ambiance. Five West is known for its luxury living, with top-notch amenities such as full concierge service, a spacious owner's lounge with a billiard table and outdoor terrace, and an underground carwash bay. The location is unbeatableâ€"just steps from the Bow River pathways, Prince's Island Park, the Peace Bridge, and all the best dining, shopping, and entertainment options Calgary has to offer. If you're looking for a penthouse that combines stunning outdoor spaces, breathtaking views, and high-end finishes, this is the one. Your ultimate downtown urban lifestyle awaitsâ€"don't miss this rare opportunity!