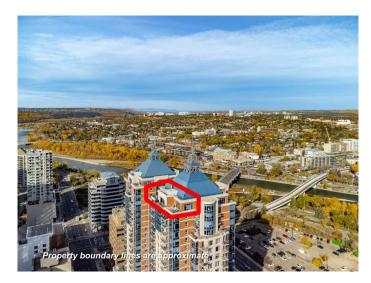

# \$835,000 - 2802, 910 5 Avenue Sw, Calgary

MLS® #A2207060

## \$835,000

2 Bedroom, 2.00 Bathroom, 1,403 sqft Residential on 0.00 Acres

Downtown Commercial Core, Calgary, Alberta

Welcome to a truly one-of-a-kind top-floor PENTHOUSE in the exclusive Five West, located in the heart of Calgary's vibrant downtown west end. This entertainer's paradise offers exceptional outdoor living, with three massive terraces spanning over 600 sq/ft, where you can host unforgettable gatherings while enjoying breathtaking views of the Bow River Valley, mountains, and city skyline. The south, west, and east-facing exposures ensure incredible natural light and panoramic vistas from every angle. Step inside this open-concept masterpiece, boasting 9-foot ceilings and floor-to-ceiling windows that capture stunning views and light in every room. Designed for seamless entertaining, the spacious living and dining areas flow effortlessly, creating the perfect setting for social events. The gourmet kitchen is equipped with high-end stainless steel appliances, granite countertops, maple cabinetry, and a stylish slate backsplashâ€"everything you need to impress your guests with culinary delights. Relax in the inviting living area with a cozy gas fireplace, or step out onto one of the terraces to soak in the incredible mountain views. Whether it's hosting intimate dinners or large gatherings, this penthouse offers plenty of space for both. The primary bedroom is a true private retreat, designed for ultimate relaxation and comfort. It features its own exclusive terrace, perfect for enjoying your morning coffee or unwinding with a glass of wine while soaking in the