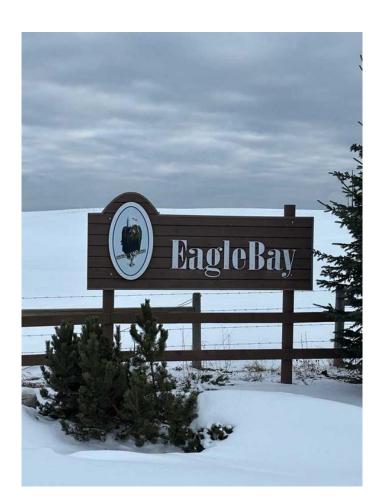

#### \$290,000

0 Bedroom, 0.00 Bathroom, Land on 5.93 Acres

N/A, Rural Greenview No. 16, M.D. of, Alberta

Escape the hustle and bustle while staying conveniently close to the city with this stunning lakefront lot!!! Nestled along the peaceful shoreline at Sturgeon Lake, this property offers direct water access, and endless possibilities for outdoor recreation. This almost 6 acre lot features a 28' x 36' shop (with a 16'wide x 14' high overhead door); perfect for storage, hobbies, or small projects. And a lovely gazebo, as well as a 12' x 15' greenhouse, ideal for growing fresh produce and flowers. Also included are the floating dock and outdoor washroom. Wired for RV's just pull up, set up, and let memories be made Whether you're looking for a weekend getaway, a future home site or a private retreat, this property provides the perfect blend of tranquility and accessibility. Enjoy fishing, kayaking, or simply relaxing by the water - all just a short commute from urban amenities. Don't miss this rare opportunity to own a slice of lakefront paradise!!