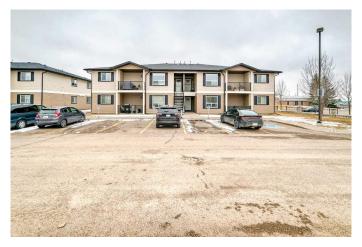

#### \$204,000

2 Bedroom, 1.00 Bathroom, 839 sqft Residential on 0.00 Acres

Maplewood., Strathmore, Alberta

Affordable housing Program.... well maintained home ready to move in to...2 bedroom condo...separate laundry.room.... open concept....living/kitchen area..... You must pre-qualify for the program through the Town of Strathmore....close to all amenities.....

#### **Essential Information**

MLS® # A2207652 Price \$204,000

Bedrooms 2 Bathrooms 1.00

Full Baths 1

Square Footage 839
Acres 0.00
Year Built 2011

Type Residential Sub-Type Apartment

Style Single Level Unit

#### **Exterior**

Exterior Features Balcony

Roof Asphalt Shingle

Construction Vinyl Siding