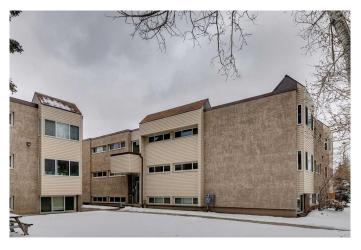

# \$209,800 - 203, 8231 Elbow Drive Sw, Calgary

MLS® #A2207673

#### \$209,800

2 Bedroom, 1.00 Bathroom, 849 sqft Residential on 0.00 Acres

Chinook Park, Calgary, Alberta

Attention 1st time home buyers & Investors. Value meets location in this ideally positioned neighborhood of Chinook park. This newly updated 848 sq. Ft. 2 bedroom unit is located off elbow drive SW just down the street from Heritage park, close to McLeod trail, 14 ST, Glenmore & 5 mins to Fish Creek Park. This condo has been recently renovated and includes all new: lighting, dishwasher, hood fan, European styled tiled shower, bath fan, paint, curved shower rod, laminate flooring & new closet doors. Complete with in suite storage, assigned parking & coin laundry come see why so many love this location. Vacant & ready for Immediate possession.

### **Community Information**

| Address           | 203, 8231 Elbow Drive Sw                                               |  |  |
|-------------------|------------------------------------------------------------------------|--|--|
| Subdivision       | Chinook Park                                                           |  |  |
| City              | Calgary                                                                |  |  |
| County            | Calgary                                                                |  |  |
| Province          | Alberta                                                                |  |  |
| Postal Code       | T2V 1K6                                                                |  |  |
| Amenities         |                                                                        |  |  |
| Amenities         | Parking, Snow Removal, Trash, Laundry                                  |  |  |
| Parking Spaces    | 1                                                                      |  |  |
| Parking           | Stall                                                                  |  |  |
| Interior          |                                                                        |  |  |
| Interior Features | High Ceilings, Soaking Tub                                             |  |  |
| Appliances        | Dishwasher, Electric Stove, Range Hood, Refrigerator, Window Coverings |  |  |
| Heating           | Baseboard, Boiler, Hot Water                                           |  |  |
| Cooling           | None                                                                   |  |  |
| # of Stories      | 2                                                                      |  |  |
| Exterior          |                                                                        |  |  |
| Exterior Features | Courtyard                                                              |  |  |