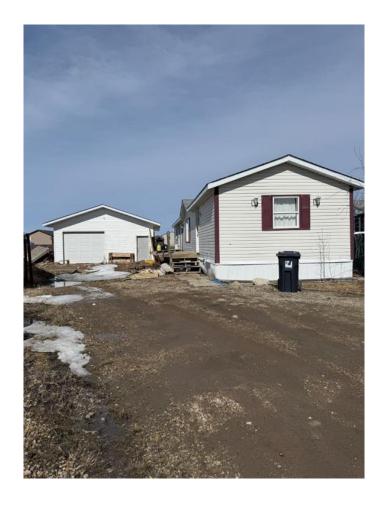

### \$234,900

3 Bedroom, 2.00 Bathroom, 1,216 sqft Residential on 1.51 Acres

NONE, Clairmont, Alberta

This 3 bedroom, 2 bathroom mobile sits on a quiet street with a large pie-shaped lot in Clairmont, offering plenty of outdoor space. With no lot fees and lower property taxes, this is an affordable opportunity to own your home and land! A little TLC would bring this home back to its full potential. The double detached garage (24' x 28') provides additional parking and storage. Perfect project for a handyman or investor, this property is ready for your vision and improvements. Call to schedule your viewing today!

#### **Exterior**

Exterior Features None

Lot Description Corner Lot

Roof Asphalt Shingle

Construction Vinyl Siding

Foundation Piling(s)