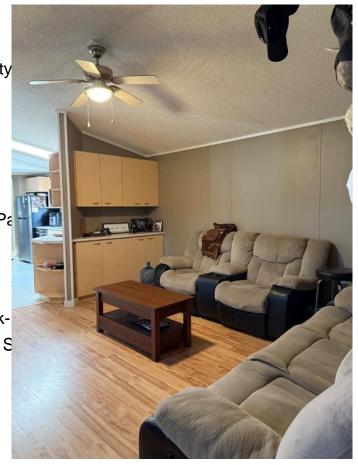

### \$234,900

3 Bedroom, 2.00 Bathroom, 1,216 sqft Residential on 1.51 Acres

NONE, Clairmont, Alberta

This 3 bedroom, 2 bathroom mobile sits on a quiet street with a large pie-shaped lot in Clairmont, offering plenty of outdoor space. With no lot fees and lower property taxes, this is an affordable opportunity to own your home and land! A little TLC would bring this home back to its full potential. The double detached garage (24' x 28') provides additional parking and storage. Perfect project for a handyman or investor, this property is ready for your vision and improvements. Call to schedule your viewing today!

#### Interior

Interior Features Ceiling Fan(s), Pantry, Walk-

Appliances Dishwasher, Dryer, Electric S

Heating Forced Air

Cooling None Basement None