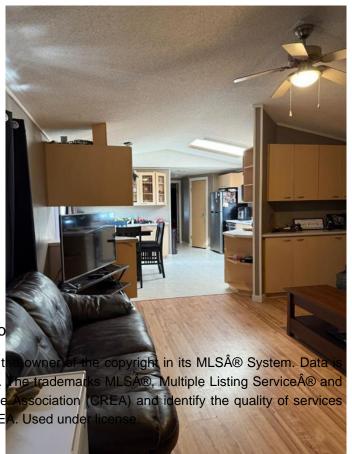

### \$234,900

3 Bedroom, 2.00 Bathroom, 1,216 sqft Residential on 1.51 Acres

NONE, Clairmont, Alberta

This 3 bedroom, 2 bathroom mobile sits on a quiet street with a large pie-shaped lot in Clairmont, offering plenty of outdoor space. With no lot fees and lower property taxes, this is an affordable opportunity to own your home and land! A little TLC would bring this home back to its full potential. The double detached garage (24' x 28') provides additional parking and storage. Perfect project for a handyman or investor, this property is ready for your vision and improvements. Call to schedule your viewing today!

#### Interior

Interior Features Ceiling Fan(s), Pantry, Walk-

Appliances Dishwasher, Dryer, Electric S

Heating Forced Air

Cooling None Basement None