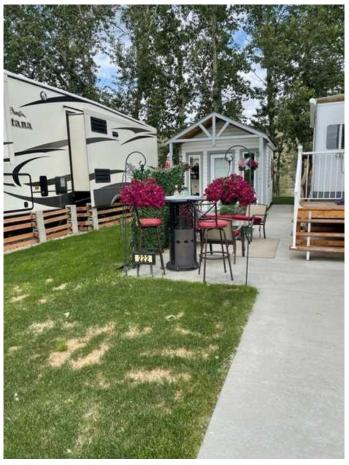

## \$135,000

0 Bedroom, 0.00 Bathroom, Land on 0.05 Acres

NONE, Rural Foothills County, Alberta

Situated backing onto Sheep River Easy access to the River. Lot Size is 29..5ft wide by 72 ft long.

This is a seasonal RV Park Open April 1 to October 31 yearly. This lot has a paved parking pad There is a brick patio, 10 x 15 Shed included. Gazebo, and furniture inside Gazebo. . Country Lane Estates is a gated community and you can live here up to 7 months of the year. The water is turned on for the season when the ground thaws and the water is turned off before it freezes. It is a self-managed condo that is very involved in the community and there are lots of activities to get involved in throughout the week They have an office that is open during the week Condo fees are \$250 mo. but . As of approximately June the lots will be metered for power and will be bill accordingly, the condo fees will be reduced to approximately \$185.00 per month There is a clubhouse that has laundry facilities, gym, library, games room with a pool table, poker / games room, and an rec room. There is a pool and a hot tub. There is a playground on site for the kids. Close to highway 2 and 2A so getting to Okotoks High River is easy. As of June there will be power meters installed on each lot and the power will be billed monthly and power will not be included in the condo fees. Т