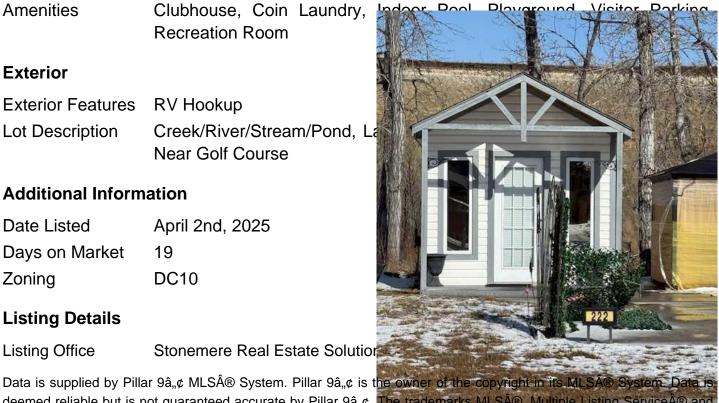

## \$135,000

0 Bedroom, 0.00 Bathroom, Land on 0.05 Acres

NONE, Rural Foothills County, Alberta

Situated backing onto Sheep River Easy access to the River. Lot Size is 29..5ft wide by 72 ft long.

This is a seasonal RV Park Open April 1 to October 31 yearly. This lot has a paved parking pad There is a brick patio, 10 x 15 Shed included. Gazebo, and furniture inside Gazebo. . Country Lane Estates is a gated community and you can live here up to 7 months of the year. The water is turned on for the season when the ground thaws and the water is turned off before it freezes. It is a self-managed condo that is very involved in the community and there are lots of activities to get involved in throughout the week They have an office that is open during the week Condo fees are \$250 mo. but . As of approximately June the lots will be metered for power and will be bill accordingly, the condo fees will be reduced to approximately \$185.00 per month There is a clubhouse that has laundry facilities, gym, library, games room with a pool table, poker / games room, and an rec room. There is a pool and a hot tub. There is a playground on site for the kids. Close to highway 2 and 2A so getting to Okotoks High River is easy. As of June there will be power meters installed on each lot and the power will be billed monthly and power will not be included in the condo fees. Т

### **Exterior**

**Exterior Features RV** Hookup

Creek/River/Stream/Pond, La Lot Description

**Near Golf Course** 