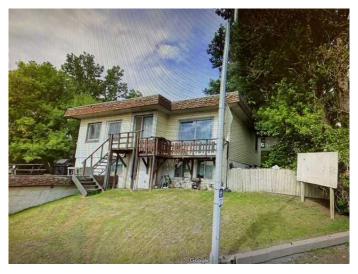

# \$1,800,000 - 411 Edmonton Trail Ne, Calgary

MLS® #A2208345

\$1,800,000

0 Bedroom, 0.00 Bathroom, Land on 0.26 Acres

Crescent Heights, Calgary, Alberta

TWO LOTS(411 AND 415 EDMONTON TRAIL) ARE INCLUDED IN THE SALE. Developer and investor alert! This phenomenal residential development site on two lots totaling 11,388.2 SQ. FT. LOT offers tremendous CITY VIEWS and an outstanding **INNER-CITY LOCATION!** Both parcels are being sold together. M-C2 zoning is a multi-residential designation that is primarily for 3 to 5 story apartment buildings. This fantastic location has great road access going into downtown and Deerfoot Trail and is ideally situated between Crescent Heights and Bridgeland. WITHIN WALKING DISTANCE TO EVERYTHING â€" transit, school, parks, shops, restaurants, downtown, the East Village and the extensive river pathways. You simply won't find a better inner-city location for your next project. Don't miss out on this amazing opportunity! The up/down duplex current on the property to be sold as-is, where-is, has renters. The List price is exclusive of GST. For more information please call now.