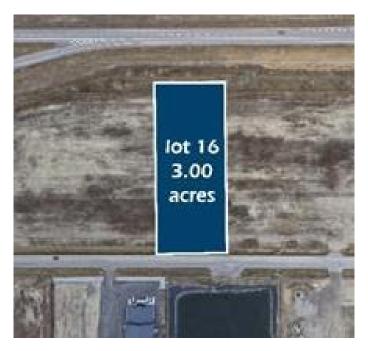

### \$1,347,000

0 Bedroom, 0.00 Bathroom, Land on 3.00 Acres

NONE, Rural Wheatland County, Alberta

Seize this exceptional opportunity to secure a premium 3-acre industrial lot, perfectly positioned for maximum visibility and accessibility on pavement from Highway 1. Located in an area poised for significant growth, this property is a strategic investment in a rapidly expanding region. Adjacent to the upcoming De Havilland Field, the future hub for Canadian aircraft assembly and production, employing 1,500 people. Competitive taxes, significantly lower than properties within Calgary, enhance the financial appeal of this investment. Services are now located nearby and easily brought on site. Invest in Lot 17 Durum Drive today and position your business for success in one of the most promising industrial zones in Rural Wheatland County. Don't miss out on this unparalleled opportunity to capitalize on the region's growth and development

## **Essential Information**

MLS® # A2208397 Price \$1,347,000

Bathrooms 0.00 Acres 3.00 Type Land

Sub-Type Industrial Land

Status Active

#### **Community Information**

Address 44 Durum Drive

Subdivision NONE

City Rural Wheatland County

County Wheatland County

Province Alberta
Postal Code T0J1X0