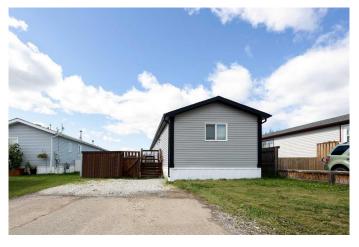

### \$289,900

2 Bedroom, 2.00 Bathroom, 1,216 sqft Residential on 0.10 Acres

Prairie Creek, Fort McMurray, Alberta

This beautifully upgraded manufactured home is truly one-of-a-kind. Key updates include new windows, siding, shingles, and insulation. Inside, you'II find modern touches like new flooring, stylish lighting, and granite countertops. The living room features a stunning quartz wall with a glass fireplace. The home offers 3 bedrooms, including a primary suite with a spa-like shower. The designer kitchen is a highlight, complete with air conditioning and hot water on demand. Outside, enjoy the spacious 11x19 deck and backyard fire pit. This home is a must-see!