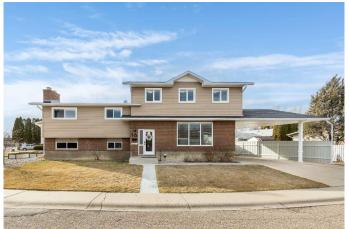

# \$479,900 - 16 Rossdale Crescent Se, Medicine Hat

MLS® #A2208874

### \$479,900

7 Bedroom, 3.00 Bathroom, 2,025 sqft Residential on 0.13 Acres

Ross Glen, Medicine Hat, Alberta

Need more space for your growing or blended crew? This spacious split-level has room for everyoneâ€"and then some! Tucked into a great location near the coulees, parks, and walking paths, this home offers a super smart layout with flexibility for whatever your family needs. The main living room is a great size and flows into a super functional kitchen with loads of cabinetry, a big island, built-in microwave, handy work station, desk/charging station and pantry. There's also plenty of space for a full-sized dining tableâ€"perfect for gathering everyone around. Just a few steps up, you'll find three bedrooms, including a clever ensuite that doubles as a Jack & Jill-style 3-piece bath. Head up another level and you'II discover three more bedrooms (or flex roomsâ€"think office, gym, hobby space), another full bath, and a bonus room with access to a sweet balcony that you can watch the fireworks from and enjoy family time around the fire table. But waitâ€"there's more! The lower level offers an additional family room, a third bathroom, and yes... a seventh bedroom!! This home truly gives you the freedom to make it work for your lifestyle. Outside, you'll love the fully fenced yard, raised garden beds for your green thumb, and a massive carportâ€"perfect for parking or even creating a covered hangout space. This home has been really well cared for, with thoughtful updates over the years like windows, paint, shingles, carpet, and underground sprinklers.

#### **Exterior**

Exterior Features Private Yard

Lot Description Back Yard

Roof Asphalt Shingle
Construction Brick, Vinyl Siding
Foundation Poured Concrete