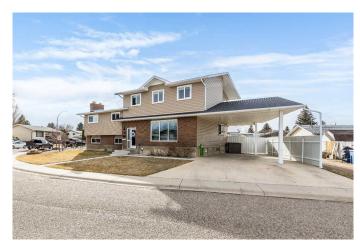

# \$479,900 - 16 Rossdale Crescent Se, Medicine Hat

MLS® #A2208874

### \$479,900

7 Bedroom, 3.00 Bathroom, 2,025 sqft Residential on 0.13 Acres

Ross Glen, Medicine Hat, Alberta

Need more space for your growing or blended crew? This spacious split-level has room for everyoneâ€"and then some! Tucked into a great location near the coulees, parks, and walking paths, this home offers a super smart layout with flexibility for whatever your family needs. The main living room is a great size and flows into a super functional kitchen with loads of cabinetry, a big island, built-in microwave, handy work station, desk/charging station and pantry. There's also plenty of space for a full-sized dining tableâ€"perfect for gathering everyone around. Just a few steps up, you'll find three bedrooms, including a clever ensuite that doubles as a Jack & Jill-style 3-piece bath. Head up another level and you'II discover three more bedrooms (or flex roomsâ€"think office, gym, hobby space), another full bath, and a bonus room with access to a sweet balcony that you can watch the fireworks from and enjoy family time around the fire table. But waitâ€"there's more! The lower level offers an additional family room, a third bathroom, and yes... a seventh bedroom!! This home truly gives you the freedom to make it work for your lifestyle. Outside, you'll love the fully fenced yard, raised garden beds for your green thumb, and a massive carportâ€"perfect for parking or even creating a covered hangout space. This home has been really well cared for, with thoughtful updates over the years like windows, paint, shingles, carpet, and underground sprinklers.

#### **Amenities**

Parking Spaces 4

Parking Carport

#### **Exterior**

Exterior Features Private Yard

Lot Description Back Yard

Roof Asphalt Shingle
Construction Brick, Vinyl Siding
Foundation Poured Concrete