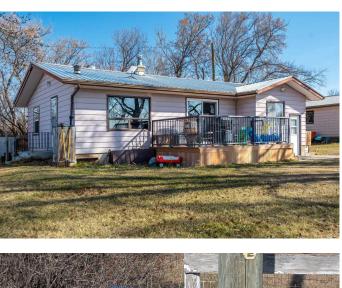

# \$435,000 - 315055 Park Avenue, Rural Kneehill County

MLS® #A2208878

#### \$435,000

3 Bedroom, 1.00 Bathroom, 966 sqft Residential on 8.74 Acres

NONE, Rural Kneehill County, Alberta

START THE CAR! This 3 bed 1 bath home, on 8+ acres is a terrific hobby farm! The home features a bright open kitchen dining space, with loads of cupboards, and patio doors to south facing deck, for all the beautiful prairie sunrises and sunsets, a west facing living room with space for the family, 3 bedrooms and main floor stacking laundry, 2020 hot water tank and county water to the house. There is a well still there for all your outside water needs. The yard is mature and boasts a recent orchard started with all sorts of fruit trees and shrubs and garden boxes. There is a cool dirt track for the kids to ride their bikes, and so much space to play. With 2 car garages, a shop and a machine shed, storage and workshop space are prime spaces. And some pasture space and grass land, just right for you to bring a few animals. Call your favorite Realtor today to book your private showing.

#### **Essential Information**

| MLS® #         | A2208878  |
|----------------|-----------|
| Price          | \$435,000 |
| Bedrooms       | 3         |
| Bathrooms      | 1.00      |
| Full Baths     | 1         |
| Square Footage | 966       |
| Acres          | 8.74      |