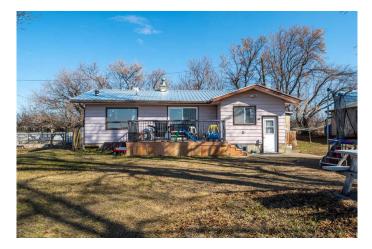

#### \$435,000

3 Bedroom, 1.00 Bathroom, 966 sqft Residential on 8.74 Acres

NONE, Rural Kneehill County, Alberta

START THE CAR! This 3 bed 1 bath home, on 8+ acres is a terrific hobby farm! The home features a bright open kitchen dining space, with loads of cupboards, and patio doors to south facing deck, for all the beautiful prairie sunrises and sunsets, a west facing living room with space for the family, 3 bedrooms and main floor stacking laundry, 2020 hot water tank and county water to the house. There is a well still there for all your outside water needs. The yard is mature and boasts a recent orchard started with all sorts of fruit trees and shrubs and garden boxes. There is a cool dirt track for the kids to ride their bikes, and so much space to play. With 2 car garages, a shop and a machine shed, storage and workshop space are prime spaces. And some pasture space and grass land, just right for you to bring a few animals. Call your favorite Realtor today to book your private showing.