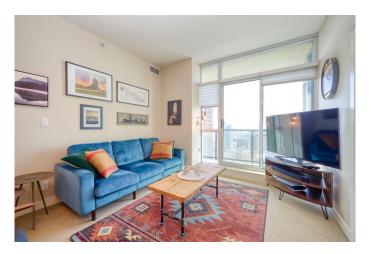

### \$448,900

2 Bedroom, 2.00 Bathroom, 804 sqft Residential on 0.00 Acres

Beltline, Calgary, Alberta

Amazing Unit with Stunning South-Facing Views!

Don't miss this bright and immaculate condo with A/C and tons of natural light! The kitchen features stainless steel appliances, granite countertops, and a flat eating bar, opening to a spacious living room with patio doors to your sunny balcony.

The smart split-bedroom layout offers great privacy. The primary bedroom includes a full ensuite, while the second bedroom is next to another full bath. There's also a den with built-in deskâ€"perfect for a home office. Enjoy in-suite laundry, titled underground parking, and a storage locker. Located in the concrete-built Xenex by Bucci Developments, with concierge service, car wash bay, and visitor parking.

#### Interior

Interior Features Breakfast Bar, No Animal Home, Open Floorplan

Appliances Dishwasher, Dryer, Electric Stove, Microwave, Washer/Dryer, Window

Coverings

Heating Baseboard Cooling Central Air