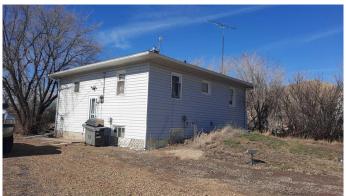

## \$150,000

2 Bedroom, 1.00 Bathroom, 689 sqft Residential on 0.55 Acres

NONE, Dorothy, Alberta

Looking to get out of the Hustle and Bustle? Surround yourself with stunning Badlands and a slower paced lifestyle. Located in the Picturesque Hamlet of Dorothy. Live/ Work/Play This Unique property has a 2 bedroom house with tenant, double detached garage, old timey Garage that has been closed up for many years, The Old Store and vacant lot in between. While this property is rough around the edges it certainly wouldn't take much to bring it back to its Glory. The Community of Dorothy has, Community Hall, Water Station, Playground, Church, Iconic Grain Elevator and Old telephone Booth. 35km from Drumheller With HG (Hamlet District) Zoning This property is being sold AS-IS

Built in 1960

#### **Exterior**

Exterior Features Private Yard

Lot Description Landscaped, Gentle Sloping

Roof Asphalt Shingle

Construction Vinyl Siding

Foundation Poured Concrete