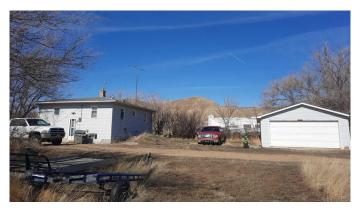

## \$150,000

2 Bedroom, 1.00 Bathroom, 689 sqft Residential on 0.55 Acres

NONE, Dorothy, Alberta

Looking to get out of the Hustle and Bustle? Surround yourself with stunning Badlands and a slower paced lifestyle. Located in the Picturesque Hamlet of Dorothy. Live/ Work/Play This Unique property has a 2 bedroom house with tenant, double detached garage, old timey Garage that has been closed up for many years, The Old Store and vacant lot in between. While this property is rough around the edges it certainly wouldn't take much to bring it back to its Glory. The Community of Dorothy has, Community Hall, Water Station, Playground, Church, Iconic Grain Elevator and Old telephone Booth. 35km from Drumheller With HG (Hamlet District) Zoning This property is being sold AS-IS

#### **Amenities**

Parking Spaces 4

Parking Double Garage Detached

# of Garages 2