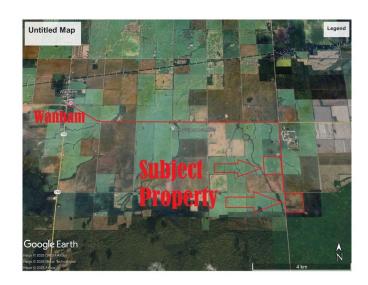

## \$650,000

0 Bedroom, 0.00 Bathroom, Agri-Business on 158.97 Acres

NONE, Rural Birch Hills County, Alberta

Excellent quarter section of prime farmland. Approximately 154 cultivated with the balance being an abandoned yardsite with older buildings and a dugout. Class 2 soil. The land is rented out for the 2025 crop year.

# **Community Information**

Address Range Road 23

Subdivision NONE

City Rural Birch Hills County

County Birch Hills County

Province Alberta
Postal Code T0H 3P0