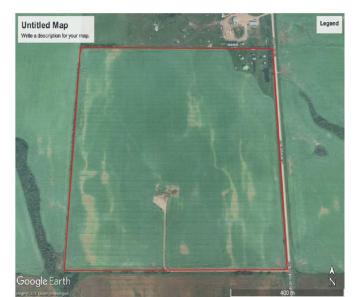

## \$650,000

0 Bedroom, 0.00 Bathroom, Agri-Business on 158.97 Acres

NONE, Rural Birch Hills County, Alberta

Excellent quarter section of prime farmland. Approximately 154 cultivated with the balance being an abandoned yardsite with older buildings and a dugout. Class 2 soil. The land is rented out for the 2025 crop year.

#### **Essential Information**

MLS® # A2208985 Price \$650,000

Bathrooms 0.00 Acres 158.97

Type Agri-Business
Sub-Type Agriculture

Status Active