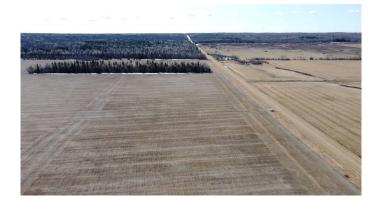

### \$600,000

0 Bedroom, 0.00 Bathroom, Agri-Business on 0.00 Acres

NONE, Rural Birch Hills County, Alberta

Excellent quarter section of prime farmland. Approximately 147 cultivated acres with approximately 9 acres of harvestable trees and the balance being low land. Class 2 soil. The land is rented out for the year 2025 growing season.