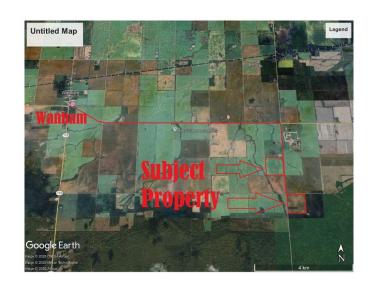

### \$600,000

0 Bedroom, 0.00 Bathroom, Agri-Business on 0.00 Acres

NONE, Rural Birch Hills County, Alberta

Excellent quarter section of prime farmland. Approximately 147 cultivated acres with approximately 9 acres of harvestable trees and the balance being low land. Class 2 soil. The land is rented out for the year 2025 growing season.