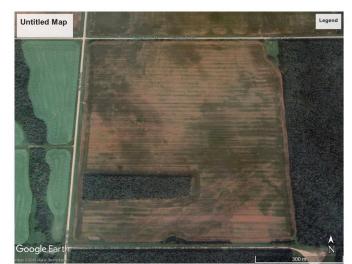

### \$600,000

0 Bedroom, 0.00 Bathroom, Agri-Business on 0.00 Acres

NONE, Rural Birch Hills County, Alberta

Excellent quarter section of prime farmland. Approximately 147 cultivated acres with approximately 9 acres of harvestable trees and the balance being low land. Class 2 soil. The land is rented out for the year 2025 growing season.