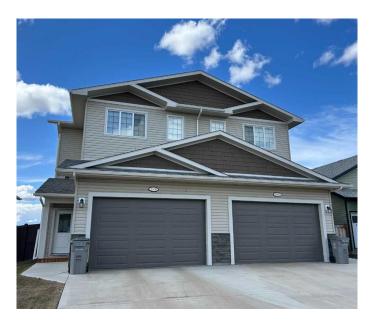

## \$419,900

3 Bedroom, 3.00 Bathroom, 1,309 sqft Residential on 0.07 Acres

Westgate., Grande Prairie, Alberta

Well kept half duplex with double attached garage. Open plan. Vinyl plank flooring. Stainless steel appliances. Second floor laundry. Lots of extras including air conditioning, reverse osmosis water filtration system, HRV and heated garage. Fully fenced and landscaped. Convenient west end location. Walking distance to shopping, restaurants, entertainment. Immediate possession.