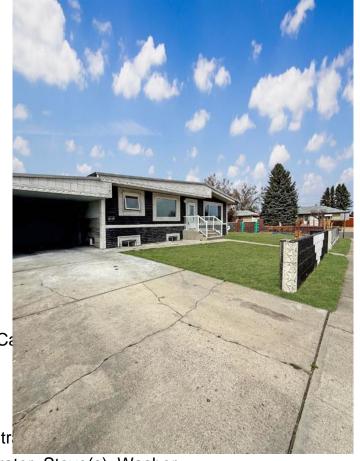

# \$499,900 - 601 25 Street N, Lethbridge

MLS® #A2209597

### \$499,900

6 Bedroom, 2.00 Bathroom, 1,102 sqft Residential on 0.14 Acres

Majestic Place, Lethbridge, Alberta

Welcome to this 601 25St North, This 6-bedroom non-conforming suited home is situated on a large corner lot. Offering ample space and versatility, this property features 3 bedrooms on the upper level and 3 bedrooms below, perfect for multi-generational living or future suite development. The home boasts a double detached garage and plenty of room for outdoor enjoyment. Enjoy the convenience of being located near popular amenities including shopping, dining, and entertainment, with easy access to Walmart and a variety of food places. This home is ideal for those seeking a blend of comfort, convenience, and potential for future growth. Don't miss out on this opportunity and call your favourite realtor today!

## **Community Information**

Address 601 25 Street N

Subdivision Majestic Place

City Lethbridge County Lethbridge

Province Alberta
Postal Code T1H 3V7

Amenities

Parking Spaces 5

Parking Double Garage Detached, Ca