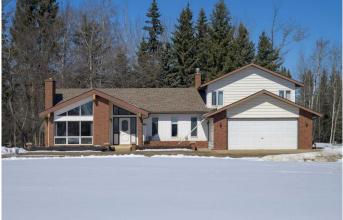

### \$499,800

4 Bedroom, 3.00 Bathroom, 2,693 sqft Residential on 12.61 Acres

NONE, Rural Athabasca County, Alberta

Looking for room to breathe, both inside and out? This well-kept 4-level split offers over 2,600 sq ft of living space, designed with family comfort and everyday functionality in mind. With 4 bedrooms plus an office, 3 bathrooms, and generous gathering spaces, there's plenty of room for everyone. Cozy up around the wood-burning fireplace in the living room or enjoy the warmth of the wood stove in the family room off the kitchen. The kitchen features a central island, built-in appliances, and a layout perfect for casual meals or holiday prep. You'II be amazed at the size of the laundry roomâ€"so spacious, it could host a gathering of its own! A double attached garage plus a separate 30x40 shop make this a dream for hobbyists, storage needs, or extra parking. Set on 12 peaceful acres, this home offers the best of country living, yet it's just a short drive to townâ€"giving you the balance of privacy and convenience. If you've been dreaming of space, comfort, and a property that's been truly loved and maintained, this is one to see.

## **Essential Information**

| MLS® #   | A2209650  |
|----------|-----------|
| Price    | \$499,800 |
| Bedrooms | 4         |

| Bathrooms      | 3.00                                  |
|----------------|---------------------------------------|
| Full Baths     | 3                                     |
| Square Footage | 2,693                                 |
| Acres          | 12.61                                 |
| Year Built     | 1985                                  |
| Туре           | Residential                           |
| Sub-Type       | Detached                              |
| Style          | Acreage with Residence, 4 Level Split |
| Status         | Active                                |
|                |                                       |

## **Community Information**

Construction

| Address                                    | 230060 Township Road 663                                                                                                                                                      |
|--------------------------------------------|-------------------------------------------------------------------------------------------------------------------------------------------------------------------------------|
| Subdivision                                | NONE                                                                                                                                                                          |
| City                                       | Rural Athabasca County                                                                                                                                                        |
| County                                     | Athabasca County                                                                                                                                                              |
| Province                                   | Alberta                                                                                                                                                                       |
| Postal Code                                | TOA 0M0                                                                                                                                                                       |
| Amenities                                  |                                                                                                                                                                               |
| Parking                                    | Double Garage Attached                                                                                                                                                        |
| # of Garages                               | 2                                                                                                                                                                             |
| Interior                                   |                                                                                                                                                                               |
| Interior Features<br>Appliances<br>Heating | Built-in Features, Jetted Tub<br>Built-In Oven, Dishwasher, Dryer, Microwave, Refrigerator, Window<br>Coverings, Built-In Electric Range<br>Forced Air, Natural Gas, In Floor |
| Cooling                                    | None                                                                                                                                                                          |
| Fireplace                                  | Yes                                                                                                                                                                           |
| # of Fireplaces                            | 2                                                                                                                                                                             |
| Fireplaces                                 | Wood Burning, Wood Burning Stove                                                                                                                                              |
| Has Basement                               | Yes                                                                                                                                                                           |
| Basement                                   | Partial, Partially Finished                                                                                                                                                   |
| Exterior                                   |                                                                                                                                                                               |
| Exterior Features                          | Other, Private Yard, Storage                                                                                                                                                  |
| Lot Description                            | Lawn, Treed                                                                                                                                                                   |
| Roof                                       | Asphalt Shingle                                                                                                                                                               |