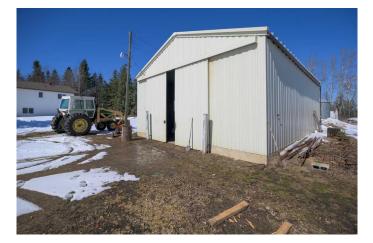

### \$499,800

4 Bedroom, 3.00 Bathroom, 2,693 sqft Residential on 12.61 Acres

NONE, Rural Athabasca County, Alberta

Looking for room to breathe, both inside and out? This well-kept 4-level split offers over 2,600 sq ft of living space, designed with family comfort and everyday functionality in mind. With 4 bedrooms plus an office, 3 bathrooms, and generous gathering spaces, there's plenty of room for everyone. Cozy up around the wood-burning fireplace in the living room or enjoy the warmth of the wood stove in the family room off the kitchen. The kitchen features a central island, built-in appliances, and a layout perfect for casual meals or holiday prep. You'II be amazed at the size of the laundry roomâ€"so spacious, it could host a gathering of its own! A double attached garage plus a separate 30x40 shop make this a dream for hobbyists, storage needs, or extra parking. Set on 12 peaceful acres, this home offers the best of country living, yet it's just a short drive to townâ€"giving you the balance of privacy and convenience. If you've been dreaming of space, comfort, and a property that's been truly loved and maintained, this is one to see.