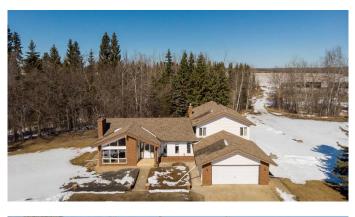

### \$499,800

4 Bedroom, 3.00 Bathroom, 2,693 sqft Residential on 12.61 Acres

NONE, Rural Athabasca County, Alberta

Looking for room to breathe, both inside and out? This well-kept 4-level split offers over 2,600 sq ft of living space, designed with family comfort and everyday functionality in mind. With 4 bedrooms plus an office, 3 bathrooms, and generous gathering spaces, there's plenty of room for everyone. Cozy up around the wood-burning fireplace in the living room or enjoy the warmth of the wood stove in the family room off the kitchen. The kitchen features a central island, built-in appliances, and a layout perfect for casual meals or holiday prep. You'II be amazed at the size of the laundry roomâ€"so spacious, it could host a gathering of its own! A double attached garage plus a separate 30x40 shop make this a dream for hobbyists, storage needs, or extra parking. Set on 12 peaceful acres, this home offers the best of country living, yet it's just a short drive to townâ€"giving you the balance of privacy and convenience. If you've been dreaming of space, comfort, and a property that's been truly loved and maintained, this is one to see.

## **Essential Information**

| MLS® #   | A2209650  |
|----------|-----------|
| Price    | \$499,800 |
| Bedrooms | 4         |

| Bathrooms      | 3.00                                  |
|----------------|---------------------------------------|
| Full Baths     | 3                                     |
| Square Footage | 2,693                                 |
| Acres          | 12.61                                 |
| Year Built     | 1985                                  |
| Туре           | Residential                           |
| Sub-Type       | Detached                              |
| Style          | Acreage with Residence, 4 Level Split |
| Status         | Active                                |
|                |                                       |

## **Community Information**

Construction

| Address                                    | 230060 Township Road 663                                                                                                                                                      |
|--------------------------------------------|-------------------------------------------------------------------------------------------------------------------------------------------------------------------------------|
| Subdivision                                | NONE                                                                                                                                                                          |
| City                                       | Rural Athabasca County                                                                                                                                                        |
| County                                     | Athabasca County                                                                                                                                                              |
| Province                                   | Alberta                                                                                                                                                                       |
| Postal Code                                | TOA 0M0                                                                                                                                                                       |
| Amenities                                  |                                                                                                                                                                               |
| Parking                                    | Double Garage Attached                                                                                                                                                        |
| # of Garages                               | 2                                                                                                                                                                             |
| Interior                                   |                                                                                                                                                                               |
| Interior Features<br>Appliances<br>Heating | Built-in Features, Jetted Tub<br>Built-In Oven, Dishwasher, Dryer, Microwave, Refrigerator, Window<br>Coverings, Built-In Electric Range<br>Forced Air, Natural Gas, In Floor |
| Cooling                                    | None                                                                                                                                                                          |
| Fireplace                                  | Yes                                                                                                                                                                           |
| # of Fireplaces                            | 2                                                                                                                                                                             |
| Fireplaces                                 | Wood Burning, Wood Burning Stove                                                                                                                                              |
| Has Basement                               | Yes                                                                                                                                                                           |
| Basement                                   | Partial, Partially Finished                                                                                                                                                   |
| Exterior                                   |                                                                                                                                                                               |
| Exterior Features                          | Other, Private Yard, Storage                                                                                                                                                  |
| Lot Description                            | Lawn, Treed                                                                                                                                                                   |
| Roof                                       | Asphalt Shingle                                                                                                                                                               |