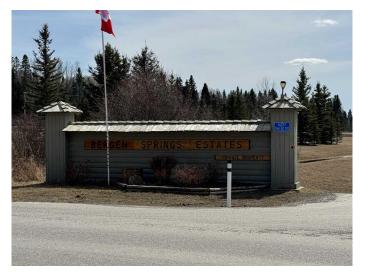

### \$124,900

0 Bedroom, 0.00 Bathroom, Land on 0.15 Acres

Bergen Springs, Rural Mountain View County, Alberta

Escape the stress of online bookings, weekend setup and takedown, and instead, add a touch of paradise to your life at Bergen Spring Estates. This four-season recreational community offers something for everyone, year-round. Located on a 0.15-acre lot, surrounded by trees, the property is fully serviced with annual condo fees of \$560. These fees cover snow removal, seasonal water (May to October), common area maintenance, landscaping, and clubhouse privileges. Community amenities include walking trails, a children's park, a community garden, and a picturesque pond perfect for fishing in the summer and skating in the winter. Outside the community, the nearby the town of Sundre (just 7 minutes away) offers everything you need, plus a wealth of outdoor activities such as golfing, fishing, kayaking, hiking, and more. This is an ideal location for outdoor enthusiasts or families seeking a retreat where everyone can gather and play. Call today to schedule a viewing.

# **Community Information**

Address 62 Beaver Bend Subdivision Bergen Springs

City Rural Mountain View County

County Mountain View County

Province Alberta
Postal Code T0M 1X0