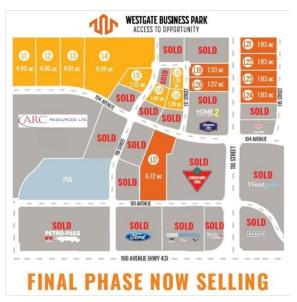

## \$901,000

0 Bedroom, 0.00 Bathroom, Land on 2.12 Acres

Westgate., Grande Prairie, Alberta

Final Phase of Westgate Business Park. Providing you access to the thriving economies in the oil & gas, agriculture, and forestry industries. This High visibility 2.12 -acre Industrial lot offers direct access to all major transportation routes. Close to Grande Prairie Regional Airport and the new Grande Prairie Regional Hospital. Grande Prairie is the service hub for northern Alberta and British Columbia, with a demographic service area of more than 275,000 people. Limited premier lots still available and this is the ideal place to build your business. Wexford offers build-to-suit options to bring your design plans to life. Call a commercial REALTOR® today for more information.

# **Community Information**

Address 10502 118 Street

Subdivision Westgate.

City Grande Prairie

County Grande Prairie

Province Alberta
Postal Code T8V 8B5