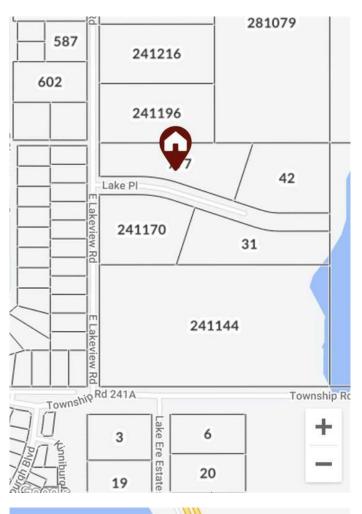

# \$1,450,000 - 777 Lake Place, Chestermere

MLS® #A2210316

### \$1,450,000

0 Bedroom, 0.00 Bathroom, Land on 4.00 Acres

East Chestermere, Chestermere, Alberta

Amazing land on a corner location. Power lines are alongside the property. No well on the property. This is a rare find for sure with having an acreage property within the City of Chestermere with unlimited potential. Please ensure you are accompanied with a Realtor if you want to go onto the property. View it Today.

# **Community Information**

| Address                    | 777 Lake Place                        |
|----------------------------|---------------------------------------|
| Subdivision                | East Chestermere                      |
| City                       | Chestermere                           |
| County                     | Chestermere                           |
| Province                   | Alberta                               |
| Postal Code                | T1X 0M6                               |
| City<br>County<br>Province | Chestermere<br>Chestermere<br>Alberta |