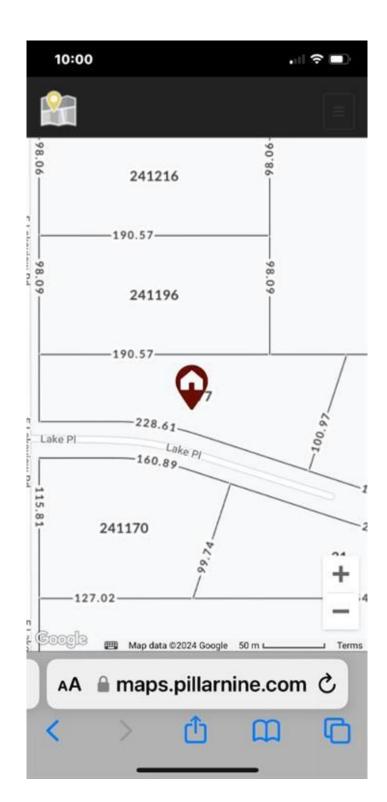

# \$1,450,000 - 777 Lake Place, Chestermere

MLS® #A2210316

### \$1,450,000

0 Bedroom, 0.00 Bathroom, Land on 4.00 Acres

East Chestermere, Chestermere, Alberta

Amazing land on a corner location. Power lines are alongside the property. No well on the property. This is a rare find for sure with having an acreage property within the City of Chestermere with unlimited potential. Please ensure you are accompanied with a Realtor if you want to go onto the property. View it Today.

# **Community Information**

| Address                    | 777 Lake Place                        |
|----------------------------|---------------------------------------|
| Subdivision                | East Chestermere                      |
| City                       | Chestermere                           |
| County                     | Chestermere                           |
| Province                   | Alberta                               |
| Postal Code                | T1X 0M6                               |
| City<br>County<br>Province | Chestermere<br>Chestermere<br>Alberta |

## Exterior

Exterior FeaturesNoneLot DescriptionCleared, Corner Lot, Corners Marked, Cul-De-Sac, Level, Rectangular