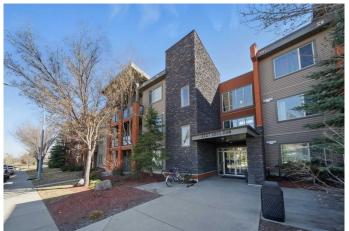

# \$310,000

2 Bedroom, 1.00 Bathroom, 844 sqft Residential on 0.00 Acres

Dover, Calgary, Alberta

Welcome to this stylish 2-bedroom condo offering stunning mountain views and a peaceful courtyard-facing setting. Enjoy a modern kitchen with stainless steel appliances, spacious living areas, and large windows that fill the space with natural light. This unit includes titled underground parking, extra storage, and a well-managed building in a desirable location. The perfect blend of comfort, convenience, and scenic charm!

# Interior

Interior Features Closet Organizers, High Ceilings, Laminate Counters, Vinyl Windows

Appliances Dishwasher, Dryer, Electric Stove, Microwave Hood Fan, Refrigerator,

Washer, Window Coverings

Heating Baseboard