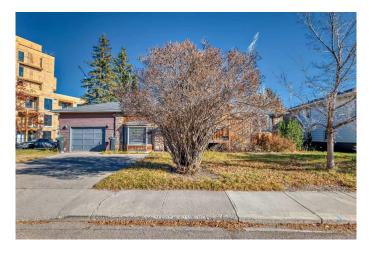

# \$900,000

3 Bedroom, 2.00 Bathroom, 1,204 sqft Residential on 0.23 Acres

Banff Trail, Calgary, Alberta

ATTENTION INVESTORS !!! A HUGE LOT WITH MULTIPLE DEVELOPMENTS IN THE SURROUNDINGS! This property, located in the highly sought-after NW Calgary area, presents a unique investment opportunity for builders and developers. Situated side by side with 2436 22st NW, both properties offer significant potential for redevelopment. The location is ideal, being close to schools, playgrounds, SAIT, and Highway 1. Please note that the house at 2436 22st NW has encountered vandalism and is being sold for land value only. This is an excellent chance to capitalize on the land's prime location and create something new and valuable. Don't miss out on this rare opportunity to invest in Calgary's growing real estate market!

#### **Exterior**

Exterior Features Private Entrance

Lot Description Corner Lot, Pie Shaped Lot

Roof Asphalt Shingle

Construction Concrete, Stucco, Wood Frame, Wood Siding

Foundation Poured Concrete