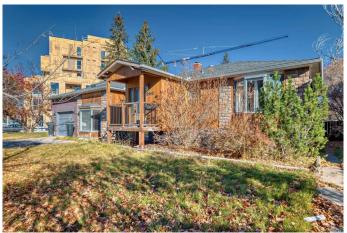

# \$900,000

3 Bedroom, 2.00 Bathroom, 1,204 sqft Residential on 0.23 Acres

Banff Trail, Calgary, Alberta

ATTENTION INVESTORS !!! A HUGE LOT WITH MULTIPLE DEVELOPMENTS IN THE SURROUNDINGS! This property, located in the highly sought-after NW Calgary area, presents a unique investment opportunity for builders and developers. Situated side by side with 2436 22st NW, both properties offer significant potential for redevelopment. The location is ideal, being close to schools, playgrounds, SAIT, and Highway 1. Please note that the house at 2436 22st NW has encountered vandalism and is being sold for land value only. This is an excellent chance to capitalize on the land's prime location and create something new and valuable. Don't miss out on this rare opportunity to invest in Calgary's growing real estate market!