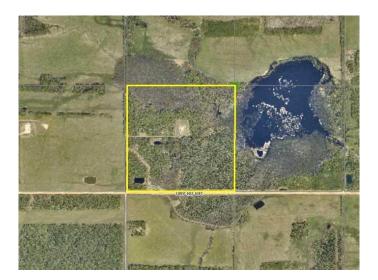

### \$250,000

0 Bedroom, 0.00 Bathroom, Agri-Business on 157.00 Acres

NONE, Elmworth, Alberta

A great quarter of land in the beautiful Elmworth area. Fully treed with some high ground, some wet land. This property is right in the heart of some of the best hunting in the province. Elk, moose, deer, grizzly bear, black bear, wolves, cougar, they all call this area home. Less than a mile to vast and remote crown land. This would be a great spot to build a little cabin or a larger home and get a way from the rigors of the world.