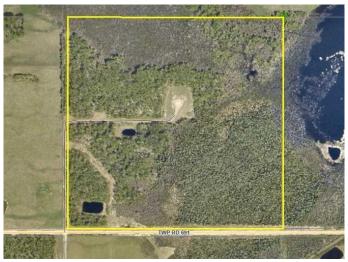

### \$250,000

0 Bedroom, 0.00 Bathroom, Agri-Business on 157.00 Acres

NONE, Elmworth, Alberta

A great quarter of land in the beautiful Elmworth area. Fully treed with some high ground, some wet land. This property is right in the heart of some of the best hunting in the province. Elk, moose, deer, grizzly bear, black bear, wolves, cougar, they all call this area home. Less than a mile to vast and remote crown land. This would be a great spot to build a little cabin or a larger home and get a way from the rigors of the world.