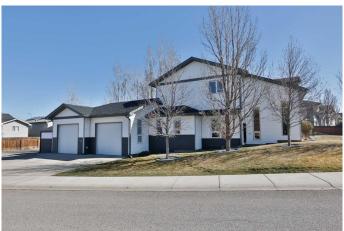

# \$478,600

4 Bedroom, 3.00 Bathroom, 735 sqft Residential on 0.14 Acres

West Highlands, Lethbridge, Alberta

Welcome to one of the most refreshing homes on the market today; an exceptional custom-designed bi-level residence that stands apart from the rest! Say goodbye to "cookie cutter" and hello to a home that offers both character and functionality, complete with a super-sized heated double attached garage and convenient RV parking. Situated on a desirable corner lot and south-facing entrance overlook Tartan Park, where a scenic trail system invites you to enjoy fresh air and regular exercise, while the nearby playground is perfect for kids. The backyard is a private retreat, fully enclosed by a maintenance-free vinyl fence and shaded by mature trees. A separate storage shed provides the perfect space for your lawnmower and patio furniture. Step inside and discover a thoughtfully designed layout, offering over 1670 sq. ft. of finished living area. The main floor features a cozy living room with a focal gas stove and ample space for your large sectional. The bright and spacious dining area flows seamlessly into a well-appointed wraparound kitchen, offering plenty of cabinets and counter space. Adding to the home's convenience, this level also includes main-floor laundry, a front bedroom and a full 4-piece bathroom. Upstairs, you'II find three bedrooms and two full bathrooms, including a spacious primary suite with its own en-suite. Sunlight pours in through the home's many large windows, creating a bright and welcoming atmosphere. The main floor also includes a

#### **Exterior**

Exterior Features None

Lot Description Back Lane, Back Yard, Corner Lot, Landscaped

Roof Asphalt Shingle

Construction Vinyl Siding, Wood Frame

Foundation Poured Concrete