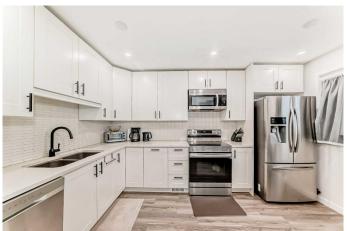

# \$489,900

3 Bedroom, 2.00 Bathroom, 962 sqft Residential on 0.08 Acres

Penbrooke Meadows, Calgary, Alberta

Renovated Duplex (2022) in Penbrooke Meadows. This property has been renovated including: New kitchen, new washrooms, new flooring, new plumbing fixtures, new appliances, new tile backsplash, new feature wall, new paint, and new trim. Upstairs there is 3 bedrooms and 1 full washroom, main floor has a bright kitchen/dining area, living room, and 2-pc washroom. Basement has a finished family room and a laundry/mechanical room. Very large backyard with back-alley access and plenty of room to build a garage. Located on a quiet street only a short walk to the elementary school.