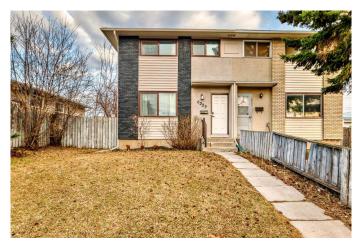

# \$489,900

3 Bedroom, 2.00 Bathroom, 962 sqft Residential on 0.08 Acres

Penbrooke Meadows, Calgary, Alberta

Renovated Duplex (2022) in Penbrooke Meadows. This property has been renovated including: New kitchen, new washrooms, new flooring, new plumbing fixtures, new appliances, new tile backsplash, new feature wall, new paint, and new trim. Upstairs there is 3 bedrooms and 1 full washroom, main floor has a bright kitchen/dining area, living room, and 2-pc washroom. Basement has a finished family room and a laundry/mechanical room. Very large backyard with back-alley access and plenty of room to build a garage. Located on a quiet street only a short walk to the elementary school.