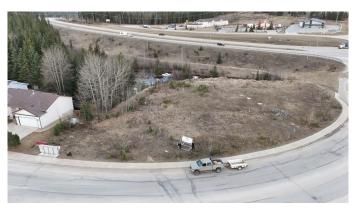

## \$199,000

0 Bedroom, 0.00 Bathroom, Land on 0.93 Acres

Thompson Lake, Hinton, Alberta

.93 Acres in town lot for Sale. Currently Zoned R-M2 allowing for variety of Multiple family dwellings. Great opportunity to build rental units in a very low vacancy rate town.

#### **Exterior**

Lot Description Corner Lot, Near Public Transit