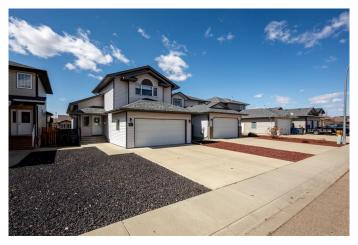

# \$450,000

3 Bedroom, 2.00 Bathroom, 1,218 sqft Residential on 0.10 Acres

SW Southridge, Medicine Hat, Alberta

This lovely modified walkout bi-level offers a unique and functional floor plan in an unbeatable locationâ€"just steps from parks, walking paths, and schools. Nestled on a quiet street and backing onto a peaceful green space, this inviting home offers comfort, privacy, and a connection to natureâ€"perfect for any season of life. Inside, you'II be welcomed by a spacious front entryway that sets the tone for the thoughtfully designed interior. The bright and open kitchen features a central island and direct access to the upper deckâ€"a perfect spot to enjoy your morning coffee or wind down in the evening. The main level also includes a 4 pc bathroom and 2 comfortable bedrooms, including the primary suite with double closets. Upstairs, the large vaulted family room above the garage adds even more living space. Up a few steps there is also a bonus space, offering a flexible area that could easily serve as a home office, gym, or playroomâ€"whatever suits your lifestyle. Downstairs, the fully developed walkout basement includes a third bedroom, a cozy family room, a second full bathroom, laundry, and generous storage. The walkout patio is a peaceful place to entertain or simply watch the kids play in the backyard. The home also includes an insulated and drywalled double attached garage. Low-maintenance landscaping enhances both the front and back yards, with rock detailing in the front and a handy storage shed in the back. Various recent updates add a fresh touch while

maintaining the home's timeless charm. This is a warm, welcoming property in a wonderful locationâ€"ready to fit your family's needs and lifestyle!