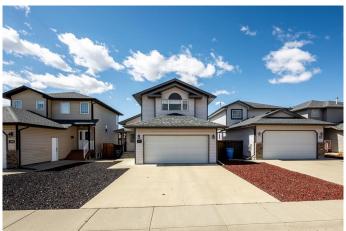

# \$450,000

3 Bedroom, 2.00 Bathroom, 1,218 sqft Residential on 0.10 Acres

SW Southridge, Medicine Hat, Alberta

This lovely modified walkout bi-level offers a unique and functional floor plan in an unbeatable locationâ€"just steps from parks, walking paths, and schools. Nestled on a quiet street and backing onto a peaceful green space, this inviting home offers comfort, privacy, and a connection to natureâ€"perfect for any season of life. Inside, you'II be welcomed by a spacious front entryway that sets the tone for the thoughtfully designed interior. The bright and open kitchen features a central island and direct access to the upper deckâ€"a perfect spot to enjoy your morning coffee or wind down in the evening. The main level also includes a 4 pc bathroom and 2 comfortable bedrooms, including the primary suite with double closets. Upstairs, the large vaulted family room above the garage adds even more living space. Up a few steps there is also a bonus space, offering a flexible area that could easily serve as a home office, gym, or playroomâ€"whatever suits your lifestyle. Downstairs, the fully developed walkout basement includes a third bedroom, a cozy family room, a second full bathroom, laundry, and generous storage. The walkout patio is a peaceful place to entertain or simply watch the kids play in the backyard. The home also includes an insulated and drywalled double attached garage. Low-maintenance landscaping enhances both the front and back yards, with rock detailing in the front and a handy storage shed in the back. Various recent updates add a fresh touch while

maintaining the home's timeless charm. This is a warm, welcoming property in a wonderful locationâ€"ready to fit your family's needs and lifestyle!