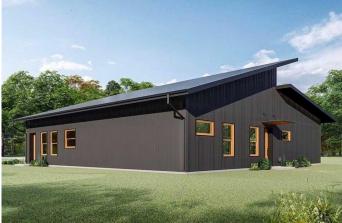

#### \$699,000

3 Bedroom, 2.00 Bathroom, 1,940 sqft Residential on 1.50 Acres

NONE, Turtle Lake, Saskatchewan

Welcome to a home that just makes sense – where modern design meets everyday comfort. This barndominium offers a fresh, stylish vibe with its shed-style roof and tall transom windows that let the sunlight pour in. Whether you're hosting friends or enjoying a quiet evening, the vaulted ceilings and open layout in the great room, dining area, and kitchen make it feel spacious and inviting. Picture yourself curled up by the gas fireplace, your favorite show on the TV tucked into its custom niche, shelves filled with books, family photos, or a few treasures from your travels. The kitchen flows naturally into the space – easy to move around in, with everything right where you need it. There's plenty of room for your gear in the attached 2-car garage, with a dedicated space for tools or hobbies. Step inside and drop your boots in the coat closetâ€"because life gets messy, but your entryway doesn't have to. The primary bedroom is your own private escape, complete with a roomy walk-in closet and a beautiful ensuite that includes an oversized shower and a private toilet room, all tucked neatly behind a pocket door. Across the hall, you'll find two more bedrooms, and a handy mudroom with backyard accessâ€"perfect for pets, gardening days, or when the kids come in from playing outside. Photos are artist rendition.