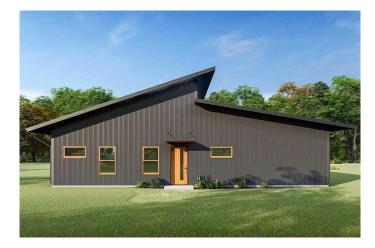

#### \$699,000

3 Bedroom, 2.00 Bathroom, 1,940 sqft Residential on 1.50 Acres

NONE, Turtle Lake, Saskatchewan

Welcome to a home that just makes sense – where modern design meets everyday comfort. This barndominium offers a fresh, stylish vibe with its shed-style roof and tall transom windows that let the sunlight pour in. Whether you're hosting friends or enjoying a quiet evening, the vaulted ceilings and open layout in the great room, dining area, and kitchen make it feel spacious and inviting. Picture yourself curled up by the gas fireplace, your favorite show on the TV tucked into its custom niche, shelves filled with books, family photos, or a few treasures from your travels. The kitchen flows naturally into the space – easy to move around in, with everything right where you need it. There's plenty of room for your gear in the attached 2-car garage, with a dedicated space for tools or hobbies. Step inside and drop your boots in the coat closetâ€"because life gets messy, but your entryway doesn't have to. The primary bedroom is your own private escape, complete with a roomy walk-in closet and a beautiful ensuite that includes an oversized shower and a private toilet room, all tucked neatly behind a pocket door. Across the hall, you'll find two more bedrooms, and a handy mudroom with backyard accessâ€"perfect for pets, gardening days, or when the kids come in from playing outside. Photos are artist rendition.