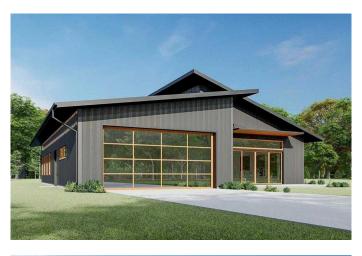

#### \$699,000

3 Bedroom, 2.00 Bathroom, 1,940 sqft Residential on 1.50 Acres

NONE, Turtle Lake, Saskatchewan

Welcome to a home that just makes sense – where modern design meets everyday comfort. This barndominium offers a fresh, stylish vibe with its shed-style roof and tall transom windows that let the sunlight pour in. Whether you're hosting friends or enjoying a quiet evening, the vaulted ceilings and open layout in the great room, dining area, and kitchen make it feel spacious and inviting. Picture yourself curled up by the gas fireplace, your favorite show on the TV tucked into its custom niche, shelves filled with books, family photos, or a few treasures from your travels. The kitchen flows naturally into the space – easy to move around in, with everything right where you need it. There's plenty of room for your gear in the attached 2-car garage, with a dedicated space for tools or hobbies. Step inside and drop your boots in the coat closetâ€"because life gets messy, but your entryway doesn't have to. The primary bedroom is your own private escape, complete with a roomy walk-in closet and a beautiful ensuite that includes an oversized shower and a private toilet room, all tucked neatly behind a pocket door. Across the hall, you'll find two more bedrooms, and a handy mudroom with backyard accessâ€"perfect for pets, gardening days, or when the kids come in from playing outside. Photos are artist rendition.