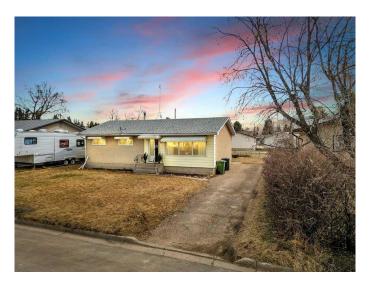

# **\$279,900 - 5519 Drader Crescent, Rimbey**

MLS® #A2212611

# \$279,900

4 Bedroom, 2.00 Bathroom, 1,042 sqft Residential on 0.19 Acres

NONE, Rimbey, Alberta

Step into a delightful piece of the past with this well-maintained 3-bedroom bungalow, exuding the timeless charm of the 1960s. From the moment you enter, you'll be greeted by a stunning feature wood wall and original hardwood floors that flow seamlessly through the spacious living and dining areasâ€"an inviting space perfect for entertaining or cozy family gatherings. The main floor offers three comfortable bedrooms, a bright and functional 4-piece bathroom, and a kitchen that combines retro charm with modern convenience. Whether you use the eating bar for casual meals or transform it into your dream coffee bar, the space is versatile and ready for your personal touch. Downstairs, discover an illegal 1-bedroom suite, offering a private kitchen, large bedroom, and an updated 4-piece bathroomâ€"ideal for extended family or guests. The illegal-suite also includes a flex room for added space. Shared laundry is conveniently located at the bottom of the stairs, accessible to both the main and lower levels. An additional flex room separate from the suite provides even more possibilitiesâ€"think home office, gym, or hobby room. Notable upgrades include: New roof (within the last 3 years), New hot water tank (just installed), Windows replaced in the last 10 years, Laminate flooring in bedrooms and hallway (within the last 10 years). With solid bones and great potential, this home is a gem for those with a vision. Whether you're looking to invest or bring back more

#### Built in 1962