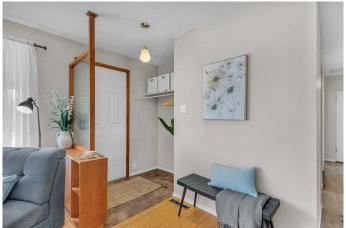

# \$279,900

4 Bedroom, 2.00 Bathroom, 1,042 sqft Residential on 0.19 Acres

NONE, Rimbey, Alberta

Step into a delightful piece of the past with this well-maintained 3-bedroom bungalow, exuding the timeless charm of the 1960s. From the moment you enter, you'll be greeted by a stunning feature wood wall and original hardwood floors that flow seamlessly through the spacious living and dining areasâ€"an inviting space perfect for entertaining or cozy family gatherings. The main floor offers three comfortable bedrooms, a bright and functional 4-piece bathroom, and a kitchen that combines retro charm with modern convenience. Whether you use the eating bar for casual meals or transform it into your dream coffee bar, the space is versatile and ready for your personal touch. Downstairs, discover an illegal 1-bedroom suite, offering a private kitchen, large bedroom, and an updated 4-piece bathroomâ€"ideal for extended family or guests. The illegal-suite also includes a flex room for added space. Shared laundry is conveniently located at the bottom of the stairs, accessible to both the main and lower levels. An additional flex room separate from the suite provides even more possibilitiesâ€"think home office, gym, or hobby room. Notable upgrades include: New roof (within the last 3 years), New hot water tank (just installed), Windows replaced in the last 10 years, Laminate flooring in bedrooms and hallway (within the last 10 years). With solid bones and great potential, this home is a gem for those with a vision. Whether you're looking to invest or bring back more

#### Interior

Ceiling Fan(s), Laminate Counters **Interior Features** Appliances Dishwasher, Refrigerator, Stove(s)

Forced Air Heating

Cooling None Has Basement Yes

Basement Finished, Full