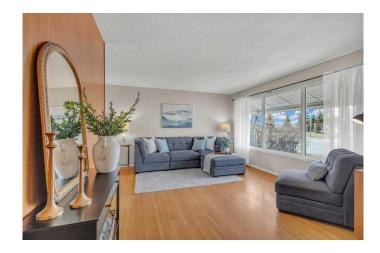

# \$279,900

4 Bedroom, 2.00 Bathroom, 1,042 sqft Residential on 0.19 Acres

NONE, Rimbey, Alberta

Step into a delightful piece of the past with this well-maintained 3-bedroom bungalow, exuding the timeless charm of the 1960s. From the moment you enter, you'll be greeted by a stunning feature wood wall and original hardwood floors that flow seamlessly through the spacious living and dining areasâ€"an inviting space perfect for entertaining or cozy family gatherings. The main floor offers three comfortable bedrooms, a bright and functional 4-piece bathroom, and a kitchen that combines retro charm with modern convenience. Whether you use the eating bar for casual meals or transform it into your dream coffee bar, the space is versatile and ready for your personal touch. Downstairs, discover an illegal 1-bedroom suite, offering a private kitchen, large bedroom, and an updated 4-piece bathroomâ€"ideal for extended family or guests. The illegal-suite also includes a flex room for added space. Shared laundry is conveniently located at the bottom of the stairs, accessible to both the main and lower levels. An additional flex room separate from the suite provides even more possibilitiesâ€"think home office, gym, or hobby room. Notable upgrades include: New roof (within the last 3 years), New hot water tank (just installed), Windows replaced in the last 10 years, Laminate flooring in bedrooms and hallway (within the last 10 years). With solid bones and great potential, this home is a gem for those with a vision. Whether you're looking to invest or bring back more

#### Interior

Ceiling Fan(s), Laminate Counters **Interior Features** Appliances Dishwasher, Refrigerator, Stove(s)

Forced Air Heating

Cooling None Has Basement Yes

Basement Finished, Full