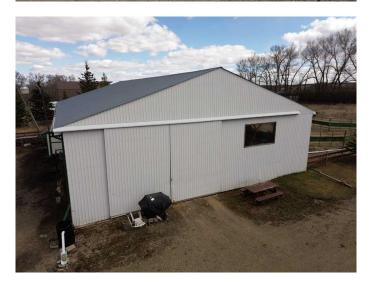

## \$405,000

0 Bedroom, 0.00 Bathroom, Land on 4.53 Acres

NONE, Rural Red Deer County, Alberta

Come join us in the country!! Build your dream home on this 4.53 acre parcel located just minutes from Red Deer, Innisfail, and Penhold. This acreage parcel offers an insulated & heated 50'X80' shop space, heated by overhead natural gas radiant heaters. The shop also has a 12'X19.5' sliding door access and two smaller door accesses on the east and north sides of the building, 100amp panel with 30amp plug and multiple outlets throughout, floor sump and precast holes to erect a gantry or pipe bending unit or anything you can dream of offering great versatility to the imaginative buyer. Mature trees & shrubs surround the yard space providing shelter and privacy, a large 50'x90' garden plot is situated in the north corner of the yard site, allowing for partial hail protection from the large trees to the north and sun to wash over the garden space all afternoon. The property features security gates & is fully fenced with cross fencing to rotate a modest pasturing of small livestock or a few cattle or horses. The prior home site space measures 70'X27' and has a gas line ready at the plot, power near by, as well as a newer drilled well that would require a pump and power to operate. The majority of the supplies, tools etc. on the property are up for negotiation. This property offers a perfect space to build or bring your perfect home to establish roots and expand your horizons in a cute cozy country