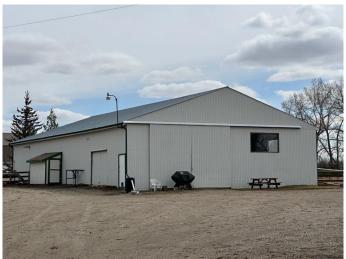

## \$405,000

0 Bedroom, 0.00 Bathroom, Land on 4.53 Acres

NONE, Rural Red Deer County, Alberta

Come join us in the country!! Build your dream home on this 4.53 acre parcel located just minutes from Red Deer, Innisfail, and Penhold. This acreage parcel offers an insulated & heated 50'X80' shop space, heated by overhead natural gas radiant heaters. The shop also has a 12'X19.5' sliding door access and two smaller door accesses on the east and north sides of the building, 100amp panel with 30amp plug and multiple outlets throughout, floor sump and precast holes to erect a gantry or pipe bending unit or anything you can dream of offering great versatility to the imaginative buyer. Mature trees & shrubs surround the yard space providing shelter and privacy, a large 50'x90' garden plot is situated in the north corner of the yard site, allowing for partial hail protection from the large trees to the north and sun to wash over the garden space all afternoon. The property features security gates & is fully fenced with cross fencing to rotate a modest pasturing of small livestock or a few cattle or horses. The prior home site space measures 70'X27' and has a gas line ready at the plot, power near by, as well as a newer drilled well that would require a pump and power to operate. The majority of the supplies, tools etc. on the property are up for negotiation. This property offers a perfect space to build or bring your perfect home to establish roots and expand your horizons in a cute cozy country