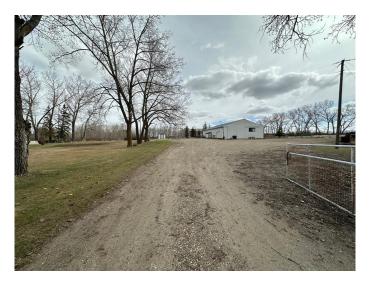

## \$405,000

0 Bedroom, 0.00 Bathroom, Land on 4.53 Acres

NONE, Rural Red Deer County, Alberta

Come join us in the country!! Build your dream home on this 4.53 acre parcel located just minutes from Red Deer, Innisfail, and Penhold. This acreage parcel offers an insulated & heated 50'X80' shop space, heated by overhead natural gas radiant heaters. The shop also has a 12'X19.5' sliding door access and two smaller door accesses on the east and north sides of the building, 100amp panel with 30amp plug and multiple outlets throughout, floor sump and precast holes to erect a gantry or pipe bending unit or anything you can dream of offering great versatility to the imaginative buyer. Mature trees & shrubs surround the yard space providing shelter and privacy, a large 50'x90' garden plot is situated in the north corner of the yard site, allowing for partial hail protection from the large trees to the north and sun to wash over the garden space all afternoon. The property features security gates & is fully fenced with cross fencing to rotate a modest pasturing of small livestock or a few cattle or horses. The prior home site space measures 70'X27' and has a gas line ready at the plot, power near by, as well as a newer drilled well that would require a pump and power to operate. The majority of the supplies, tools etc. on the property are up for negotiation. This property offers a perfect space to build or bring your perfect home to establish roots and expand your horizons in a cute cozy country