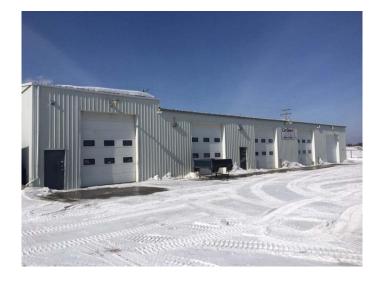

# \$775,000 - 3511 35 Ave, Whitecourt

MLS® #AWI52183

#### \$775,000

0 Bedroom, 0.00 Bathroom, Commercial on 0.82 Acres

N/A, Whitecourt, Alberta

Good hilltop location with exposure to Highway 43 This well maintained shop with new siding and 2019 new roof, was used and zoned for a auto repair body shop, and includes the paint booth and mechanical exhaust system. Bays are 60 ft. deep. Ideal for auto repair or wireline shop' leased to May 2025To Oddball Automotive. Good investment property.

## Exterior

| Lot Description | City Lot        |
|-----------------|-----------------|
| Roof            | Asphalt Shingle |
| Construction    | Metal Frame     |
| Foundation      | Poured Concrete |