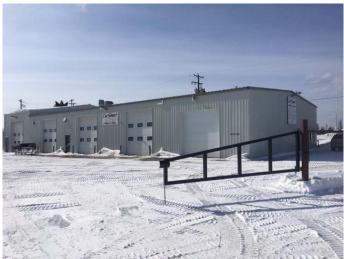

# \$775,000 - 3511 35 Ave, Whitecourt

MLS® #AWI52183

#### \$775,000

0 Bedroom, 0.00 Bathroom, Commercial on 0.82 Acres

N/A, Whitecourt, Alberta

Good hilltop location with exposure to Highway 43 This well maintained shop with new siding and 2019 new roof, was used and zoned for a auto repair body shop, and includes the paint booth and mechanical exhaust system. Bays are 60 ft. deep. Ideal for auto repair or wireline shop' leased to May 2025To Oddball Automotive. Good investment property.

## Exterior

| Lot Description | City Lot        |
|-----------------|-----------------|
| Roof            | Asphalt Shingle |
| Construction    | Metal Frame     |
| Foundation      | Poured Concrete |