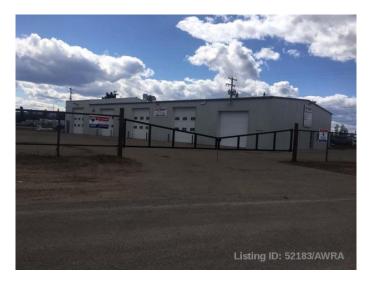

# \$775,000 - 3511 35 Ave, Whitecourt

MLS® #AWI52183

#### \$775,000

0 Bedroom, 0.00 Bathroom, Commercial on 0.82 Acres

N/A, Whitecourt, Alberta

Good hilltop location with exposure to Highway 43 This well maintained shop with new siding and 2019 new roof, was used and zoned for a auto repair body shop, and includes the paint booth and mechanical exhaust system. Bays are 60 ft. deep. Ideal for auto repair or wireline shop' leased to May 2025To Oddball Automotive. Good investment property.

Built in 1980

## Exterior

| Lot Description | City Lot        |
|-----------------|-----------------|
| Roof            | Asphalt Shingle |
| Construction    | Metal Frame     |
| Foundation      | Poured Concrete |